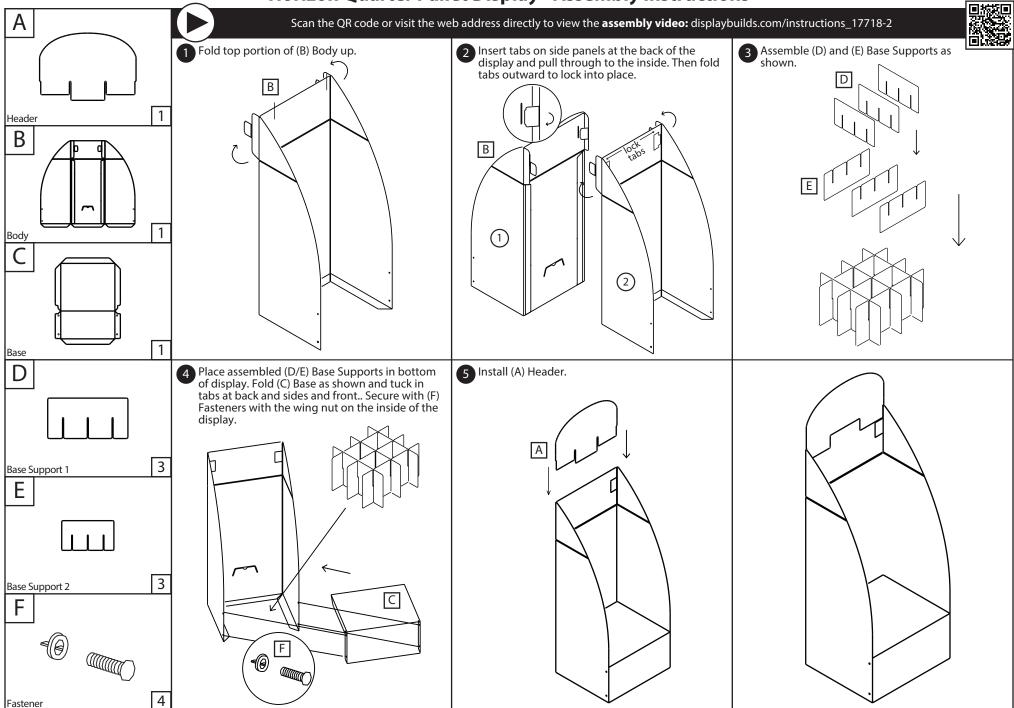

## **Horizon Quarter Pallet Display - Assembly Instructions**

Scan the QR code or visit the web address directly to view the assembly video: displaybuilds.com/instructions\_17718-2