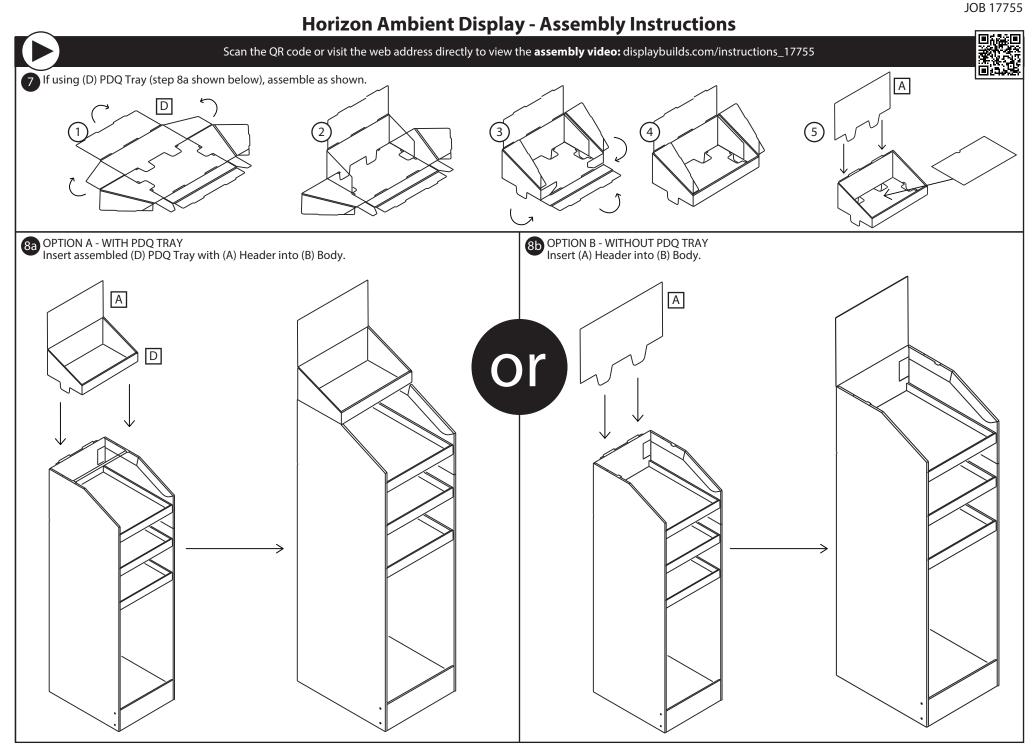

## **Horizon Ambient Display - Assembly Instructions**

Scan the QR code or visit the web address directly to view the **assembly video:** displaybuilds.com/instructions\_17755