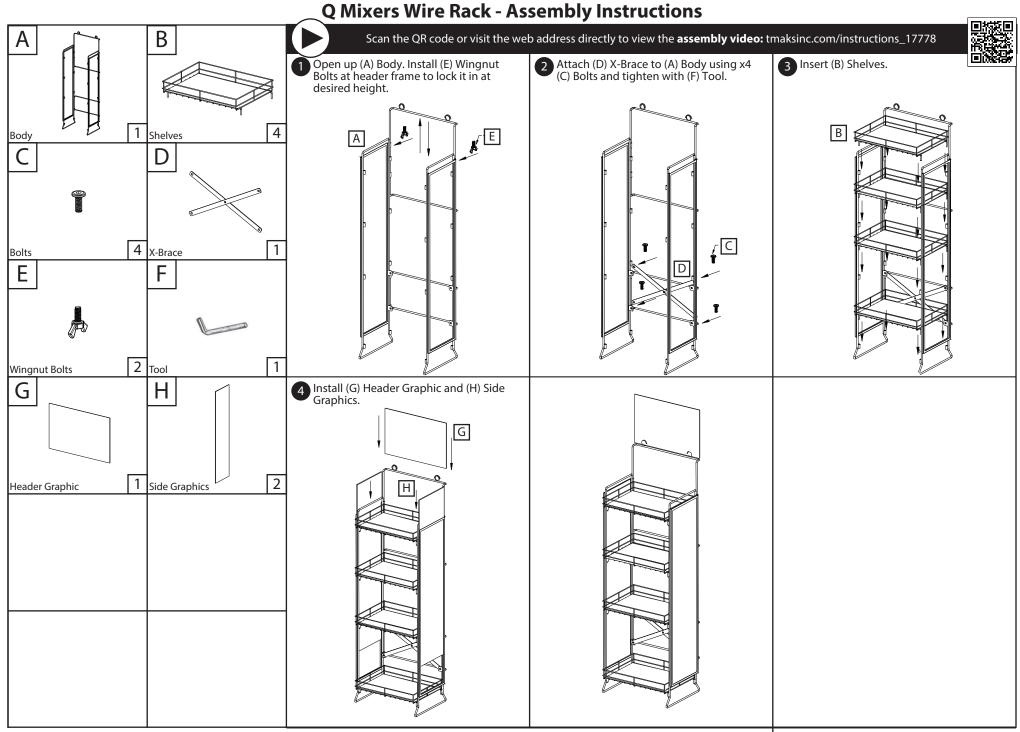

# **Q Mixers Wire Rack - Assembly Instructions**

Scan the QR code or visit the web address directly to view the assembly video: tmaksinc.com/instructions\_17778