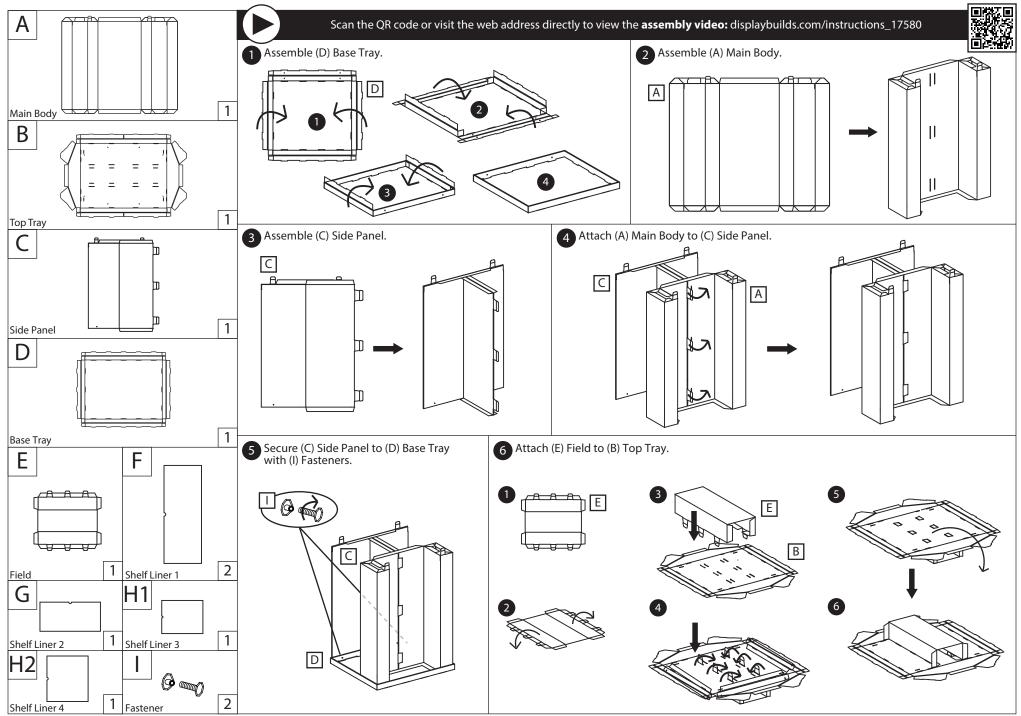

## **Dr Pepper Football Display - Assembly Instructions**

Scan the QR code or visit the web address directly to view the **assembly video:** displaybuilds.com/instructions\_17580