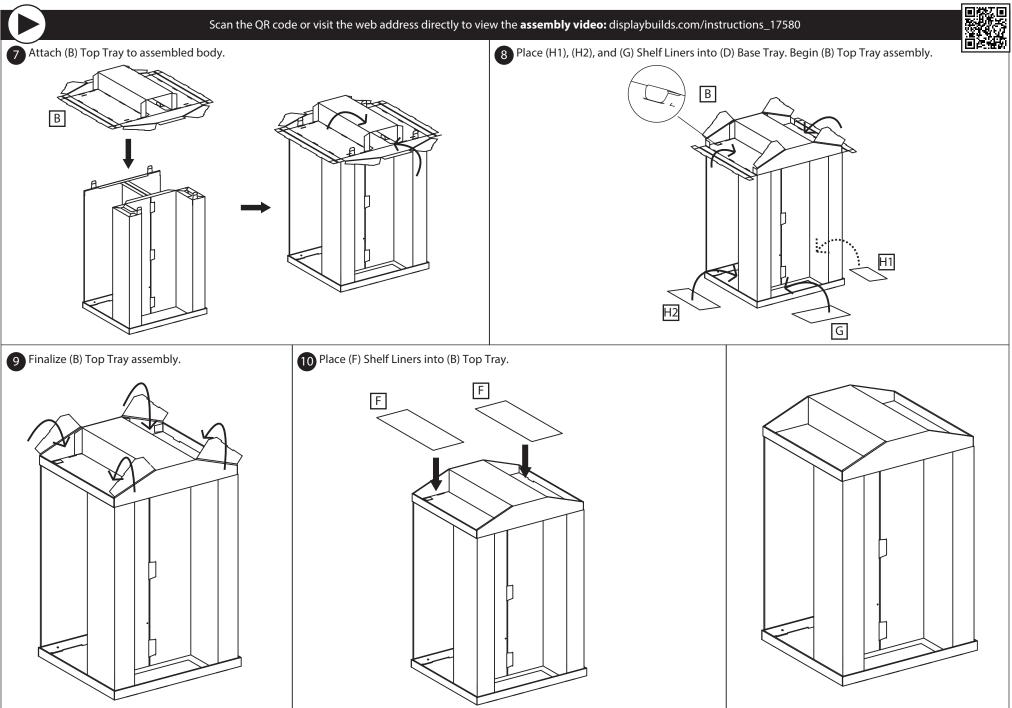

## **Dr Pepper Football Display - Assembly Instructions**

Scan the QR code or visit the web address directly to view the **assembly video:** displaybuilds.com/instructions\_17580