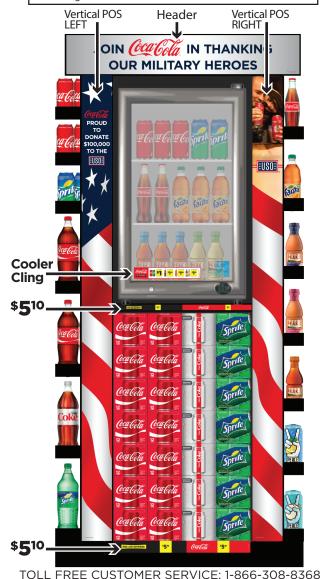

## Coca-Cola / Dollar General 3D End Cap - Military Refresh 19 (Default)

WITH COOLER:

(1) Replace vertical POS panels by removing header and then sliding new POS from the top. Then replace header on the display.

(2) Replace center header by sliding in from the top. (3) Replace Cooler Cling and Channel Strips with the following dollar amounts shown below.

WITHOUT COOLER:

(1) Replace vertical POS panels by removing header and then sliding new POS from the top. Then replace header on the display.