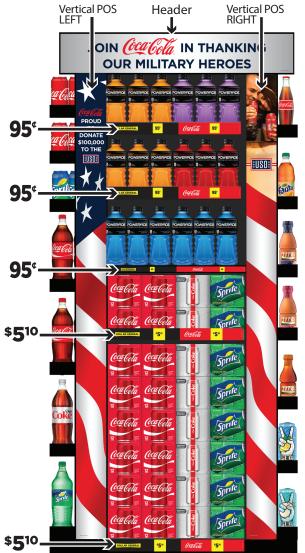

(2) Replace center header by sliding in from the top. (3) Replace Cooler Cling and Channel Strips with the following dollar amounts shown below.

WITHOUT COOLER:

(1) Replace vertical POS panels by removing header and then sliding new POS from the top. Then replace header on the display.

(2) Replace center header by sliding in from the top.

(2) Replace center header by sliding in from the top.
(3) Replace Channel Strips with the following dollar amounts shown below.

BOTH CONFIGURATIONS: