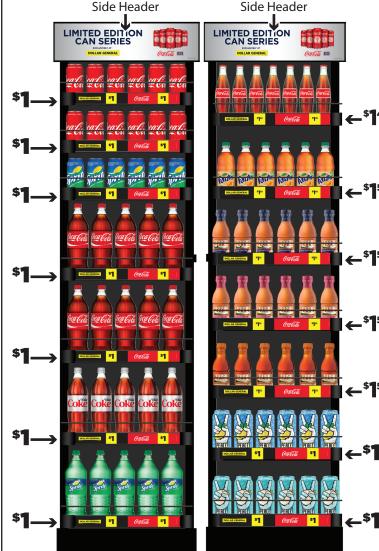

(1) Replace side headers with corresponding side headers shown below.

(2) Replace Channel Strips with the following dollar amounts shown below.