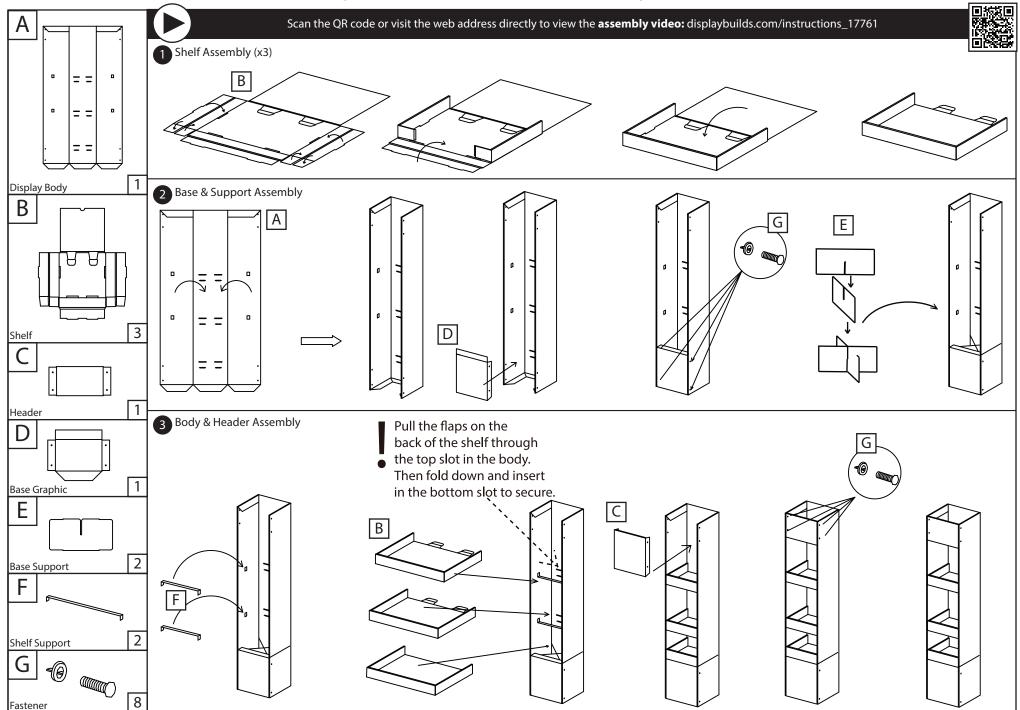

### **KDP Walgreens 2L Shipper 2019 - Assembly Instructions**

Scan the QR code or visit the web address directly to view the assembly video: displaybuilds.com/instructions\_17761