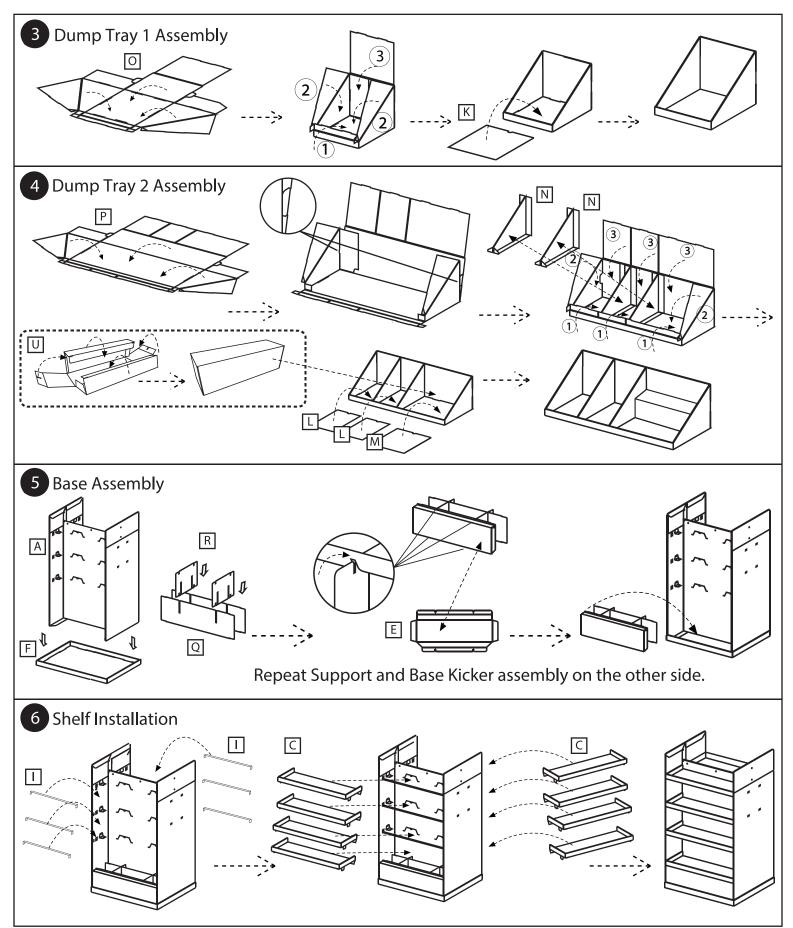

# SEG Holiday Cosmetic Display - Assembly Instructions



For customer service or parts, please call our toll free number 1-866-308-8368 or email help@displaybuilds.com.

# **SEG Holiday Cosmetic Display - Assembly Instructions**



For customer service or parts, please call our toll free number 1-866-308-8368 or email help@displaybuilds.com.

### SEG Holiday Cosmetic Display - Assembly Instructions



### 1. <u>DO NOT</u> discard the box or original packaging.

In the case of damaged goods caused by shipping, photo evidence will be required.

#### 2. Take photos of the box & markings.

A photo of the markings (text) on the side of the box is required for all cases in which a replacement part is needed. This helps to identify the item number and ensures the correct parts are pulled.

### 3. Take photos of damage (if applicable).

A photo of the damaged part(s) is always required to file a claim and expediently process the replacement part. Please make sure you keep the box even if it is damaged.

### 4. Send an emai