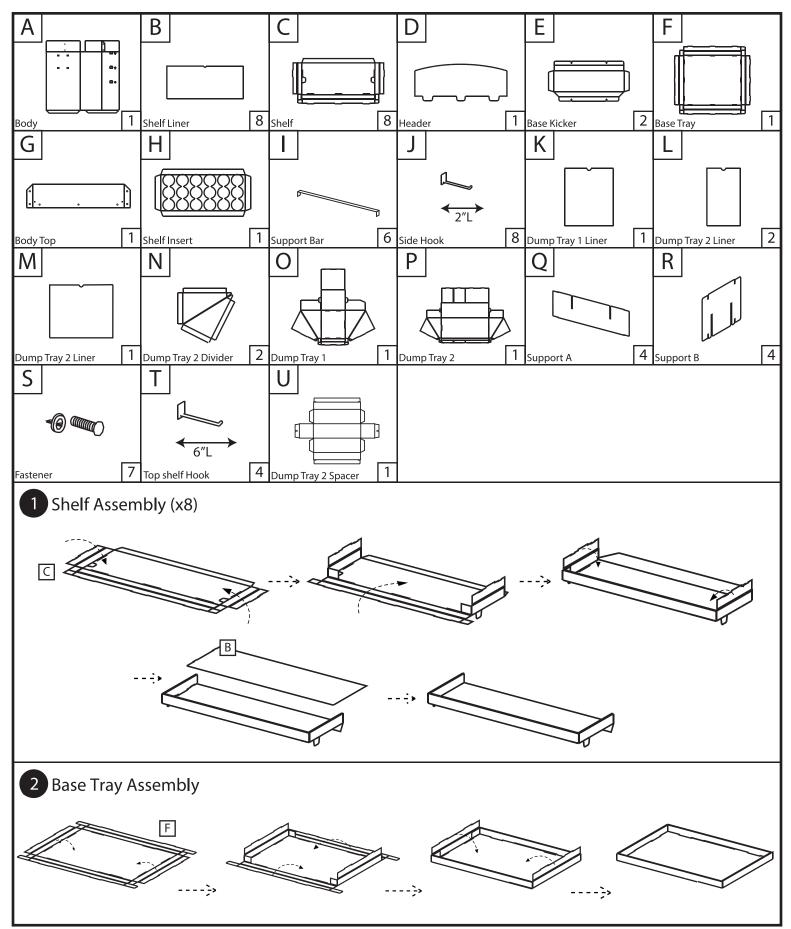

# SEG Holiday Cosmetic Display - Assembly Instructions



For customer service or parts, please call our toll free number 1-866-308-8368 or email help@displaybuilds.com.

# **SEG Holiday Cosmetic Display - Assembly Instructions**



For customer service or parts, please call our toll free number 1-866-308-8368 or email help@displaybuilds.com.

### SEG Holiday Cosmetic Display - Assembly Instructions



### 1. <u>DO NOT</u> discard the box or original packaging.

In the case of damaged goods caused by shipping, photo evidence will be required.

#### 2. Take photos of the box & markings.

A photo of the markings (text) on the side of the box is required for all cases in which a replacement part is needed. This helps to identify the item number and ensures the correct parts are pulled.

### 3. Take photos of damage (if applicable).

A photo of the