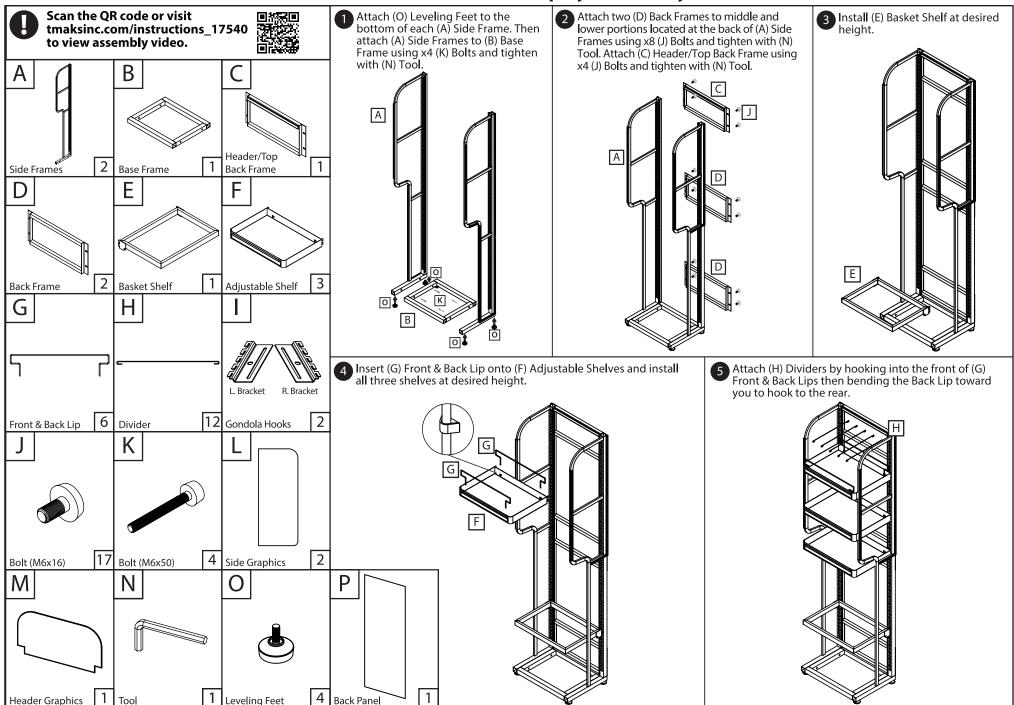

# Coca-Cola / Dollar General Basket Display - Assembly Instructions

# **Coca-Cola / Dollar General Basket Display - Assembly Instructions**