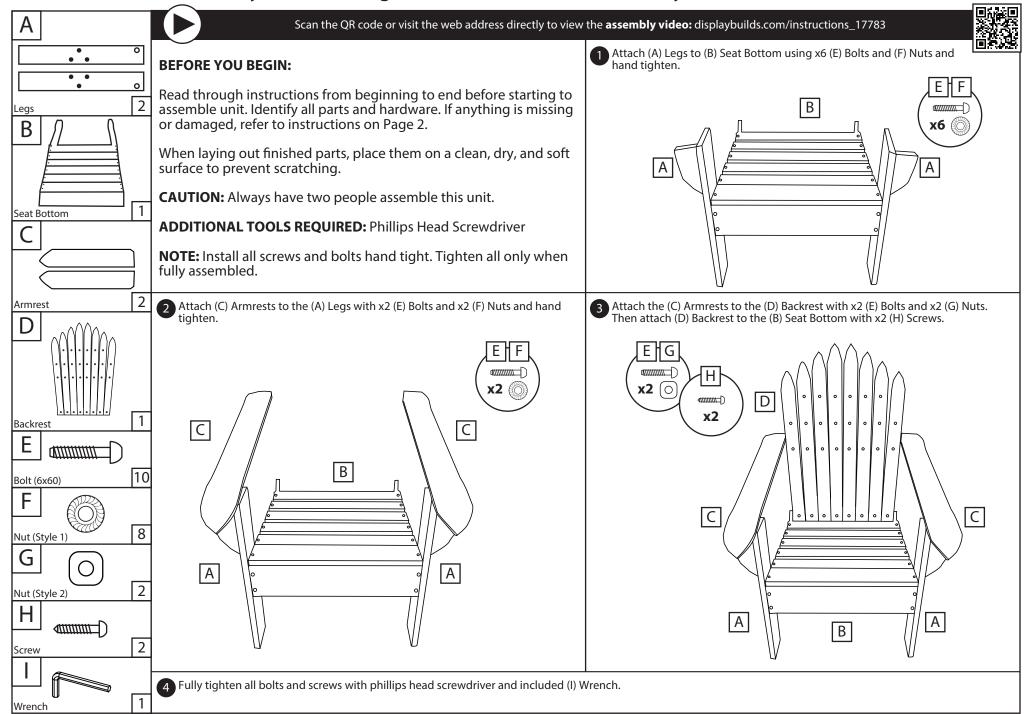

## **Pyramid Brewing Co. Adirondack Chair - Assembly Instructions**

Scan the QR code or visit the web address directly to view the assembly video: displaybuilds.com/instructions\_17783