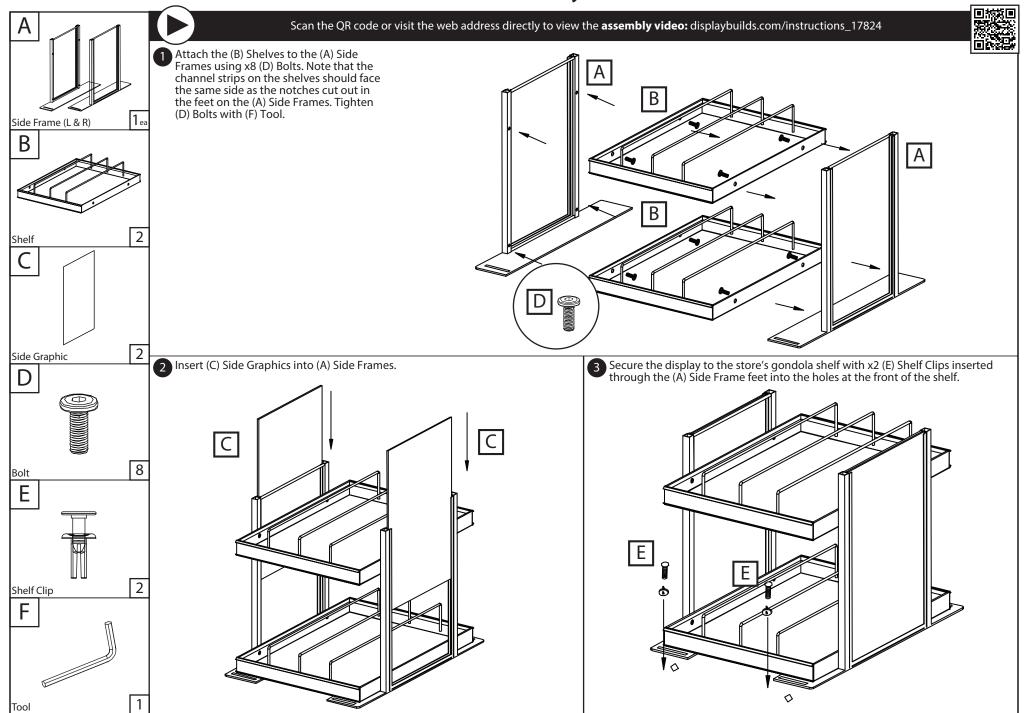

## **Evian Shelf Rack - Assembly Instructions**

Scan the QR code or visit the web address directly to view the assembly video: displaybuilds.com/instructions\_17824