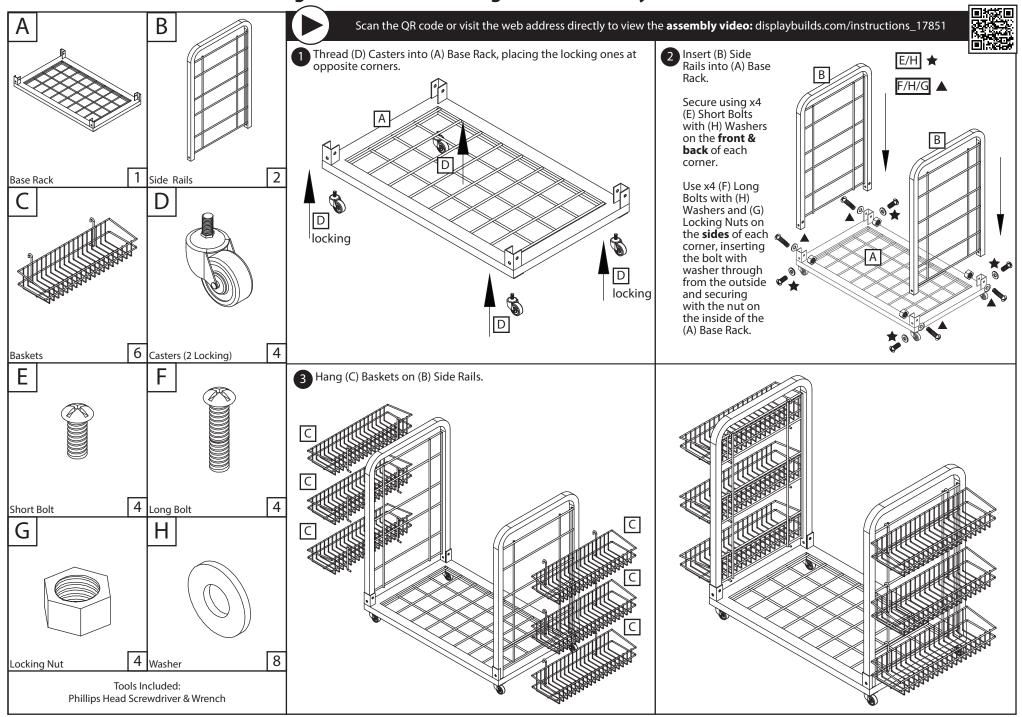

## **Kingsford Charcoal Rolling Rack - Assembly Instructions**

For customer service or parts, please call our toll free number 1-866-308-8368 or email help@displaybuilds.com.

Scan the QR code or visit the web address directly to view the assembly video: displaybuilds.com/instructions\_17851