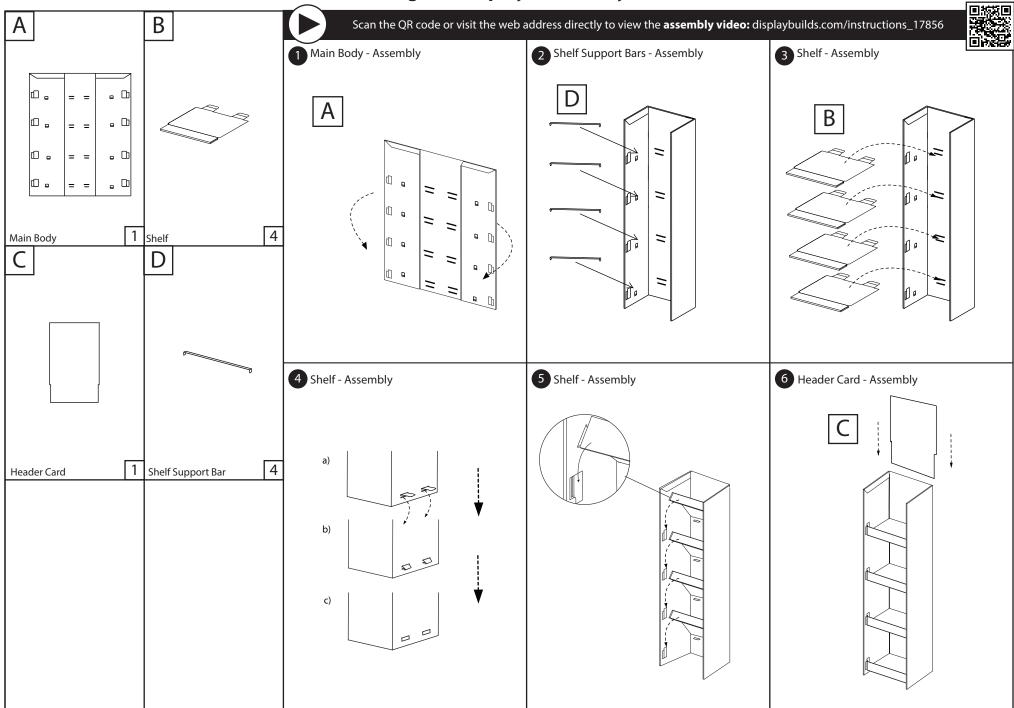

# 17856 Roar Organic Display - Assembly Instructions



| 17856 Roar Organic Display - Assembly Instructions |                                                                                                                            |                        | JOB 17856 |
|----------------------------------------------------|----------------------------------------------------------------------------------------------------------------------------|------------------------|-----------|
| Scan the QR c                                      | Scan the QR code or visit the web address directly to view the <b>assembly video:</b> displaybuilds.com/instructions_17856 |                        |           |
|                                                    |