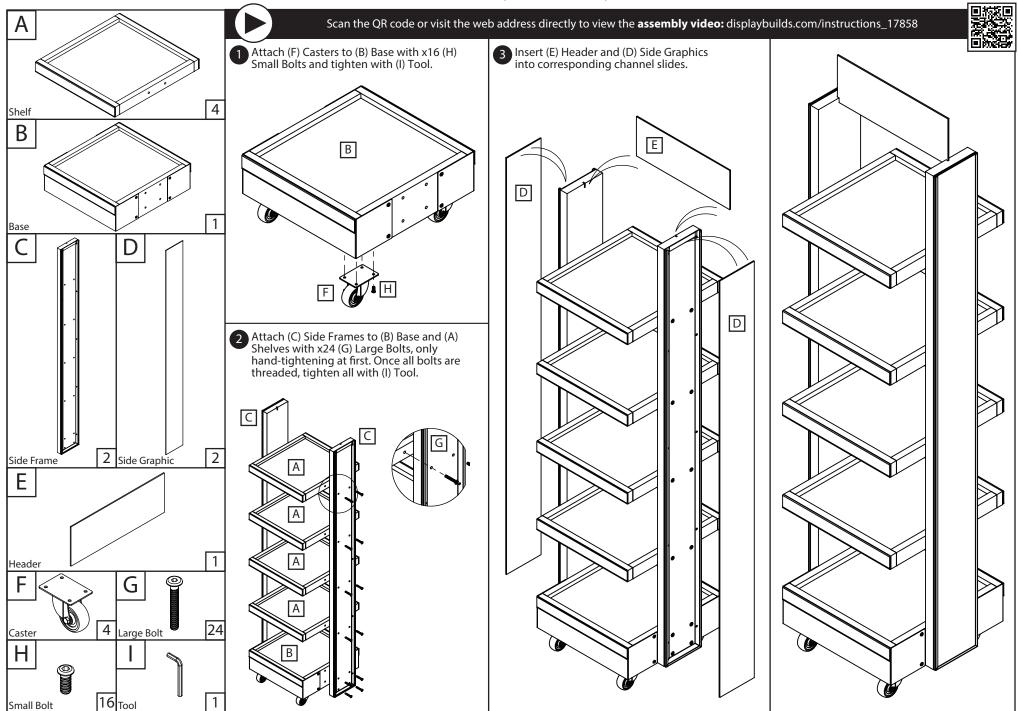

## **VitaCup Sprouts Display - Assembly Instructions**

Scan the QR code or visit the web address directly to view the assembly video: displaybuilds.com/instructions\_17858