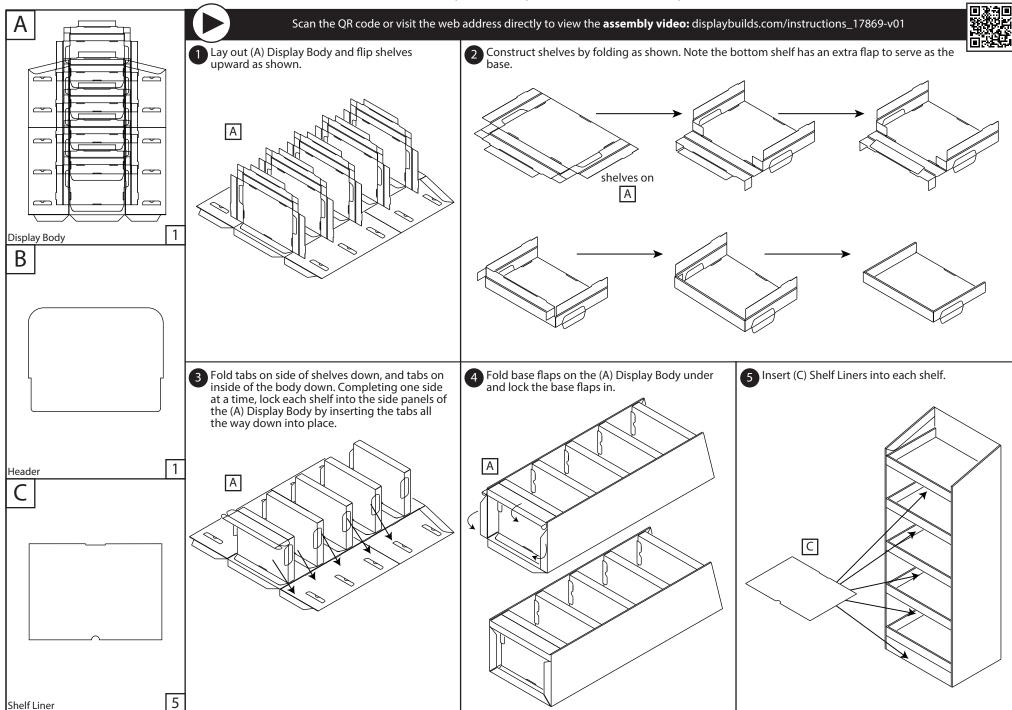

# Coca-Cola DG 2020 Military Display (V01) - Assembly Instructions



## Coca-Cola DG 2020 Military Display (V01) - Assembly Instructions



### 1. <u>DO NOT</u> discard the box or original packaging.

In the case of damaged goods caused by shipping, photo evidence will be required.

#### 2. Take photos of the box & markings.

A photo of the markings (text) on the side of the box is required for all cases in which a replacement part is needed. This helps to identify the item number and ensures the correct parts are pulled.

#### 3. Take photos of damage (if applicable).

A photo of the damaged part(s) is always required to file a claim and expediently process the replacement part. Please make sure you keep the box even if it is damaged.

#### 4. Send an email with the images requested.

Email a description of the claim along with the images required above