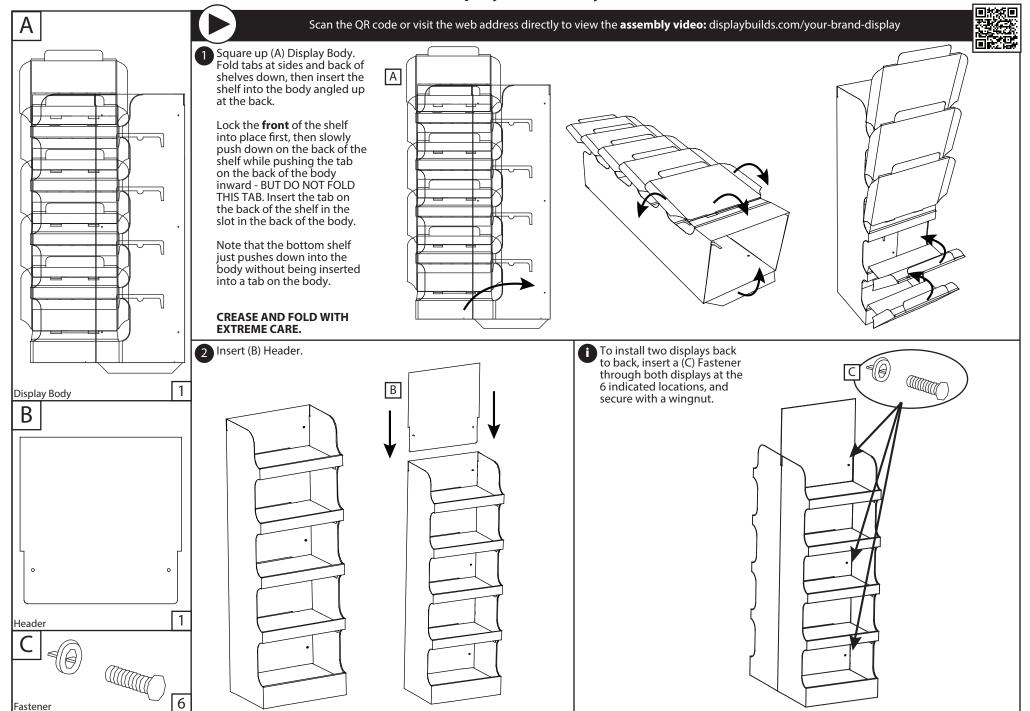

## {Your Brand} Display - Assembly Instructions



Scan the QR code or visit the web address directly to view the **assembly video:** displaybuilds.com/your-brand-display



# MISSING PARTS / DAMAGE CLAIM INSTRUCTIONS

### 1. <u>DO NOT</u> discard the box or original packaging.

In the case of damaged goods caused by shipping, photo evidence will be required.

### 2. Take photos of the box & markings.

A photo of the markings (text) on the side of the box is required for all cases in which a replacement part is needed. This helps to identify the item number and ensures the correct parts are pulled.

### 3. Take photos of damage (if applicable).

A photo of the damaged part(s) is always required to file a claim and expediently process the replacement part. Please make sure you keep the box even if it is damaged.

### 4. Send an email with