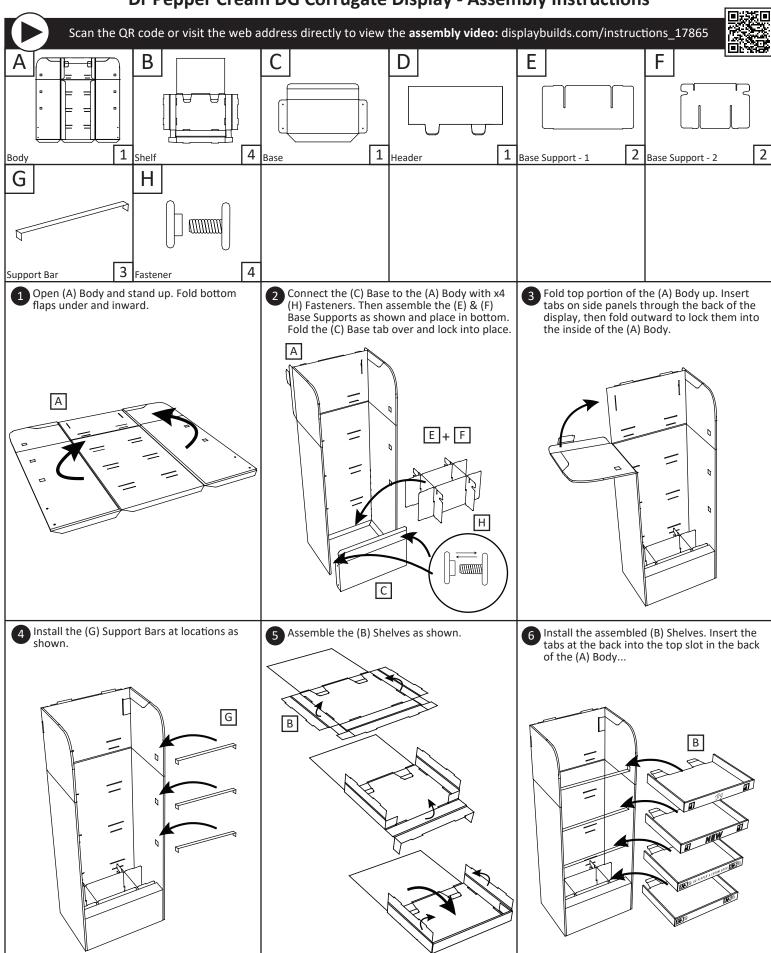

## **Dr Pepper Cream DG Corrugate Display - Assembly Instructions**



# **Dr Pepper Cream DG Corrugate Display - Assembly Instructions**



### 1. DO NOT discard the box or original packaging.

In the case of damaged goods caused by shipping, photo evidence will be required.

#### 2. Take photos of the box & markings.

A photo of the markings (text) on the side of the box is required for all cases in which a replacement part is needed. This helps to identify the item number and ensures the correct parts are pulled.

### 3. Take photos of damage (if applicable).

A photo of the damaged part(s) is always required to file a claim and expediently process the replacement part. Please make sure you keep the box even if it is damaged.

#### 4. Send an email with the images requested.

Email a description of the claim along with the images required above at displa