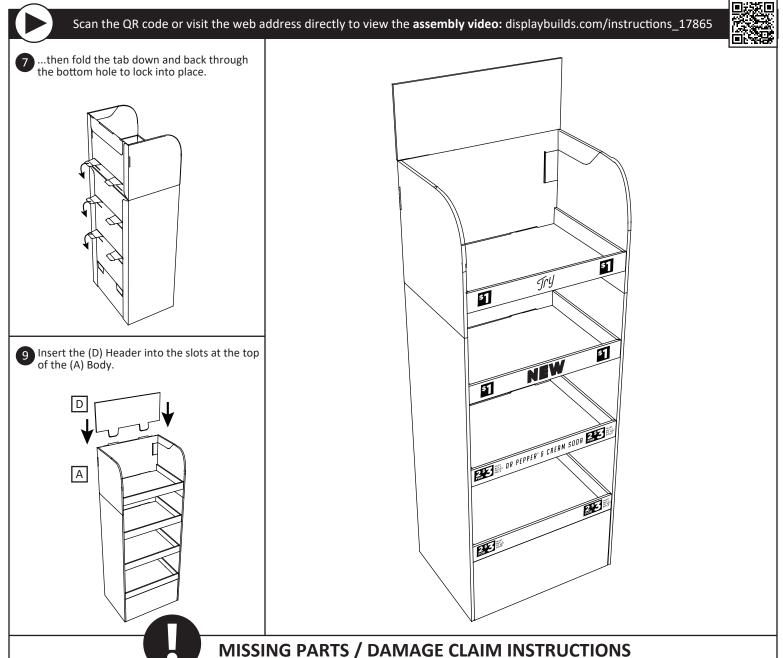

## **Dr Pepper Cream DG Corrugate Display - Assembly Instructions**



# **Dr Pepper Cream DG Corrugate Display - Assembly Instructions**



### 1. DO NOT discard the box or original packaging.

In the case of damaged goods caused by shipping, photo evidence will be required.

#### 2. Take photos of the box & markings.

A photo of the markings (text) on the side of the box is required for all cases in which a replacement part is needed. This helps to identify the item number and ensures the correct parts are pulled.

### 3. Take photos of damage (if applicable).

A photo of the damaged part(s) is always required to file a claim and expediently process the replacement part. Please make sure you keep the box even if it is damaged.

#### 4. Send an email with the images requested.

Email a description of the claim along with the images required above at displaybuilds.com/contact or directly to <a href="mailto:help@displaybuilds.