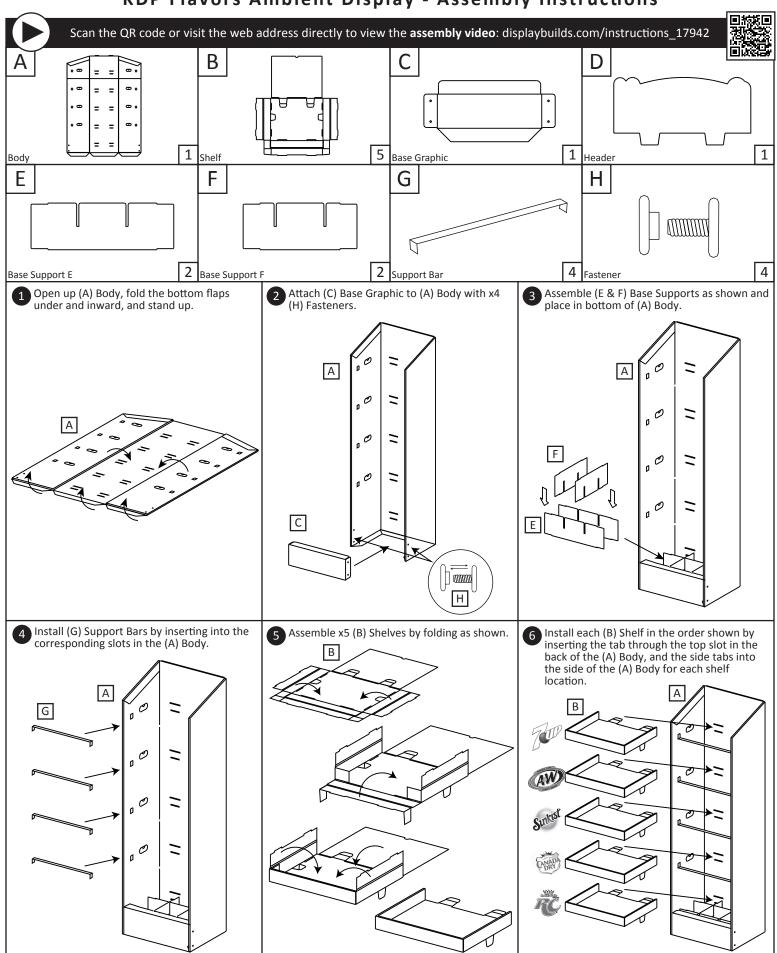

## **KDP Flavors Ambient Display - Assembly Instructions**



# **KDP Flavors Ambient Display - Assembly Instructions**



### 1. DO NOT discard the box or original packaging.

In the case of damaged goods caused by shipping, photo evidence will be required.

#### 2. Take photos of the box & markings.

A photo of the markings (text) on the side of the box is required for all cases in which a replacement part is needed. This helps to identify the item number and ensures the correct parts are pulled.

#### 3. Take photos of damage (if applicable).

A photo of the damaged part(s) is always required to file a claim and expediently process the replacement part. Please make sure you keep the box even if it is damaged.

#### 4. Send an email with the images requested.

Email a description of the claim along with the images required above at displaybuilds.