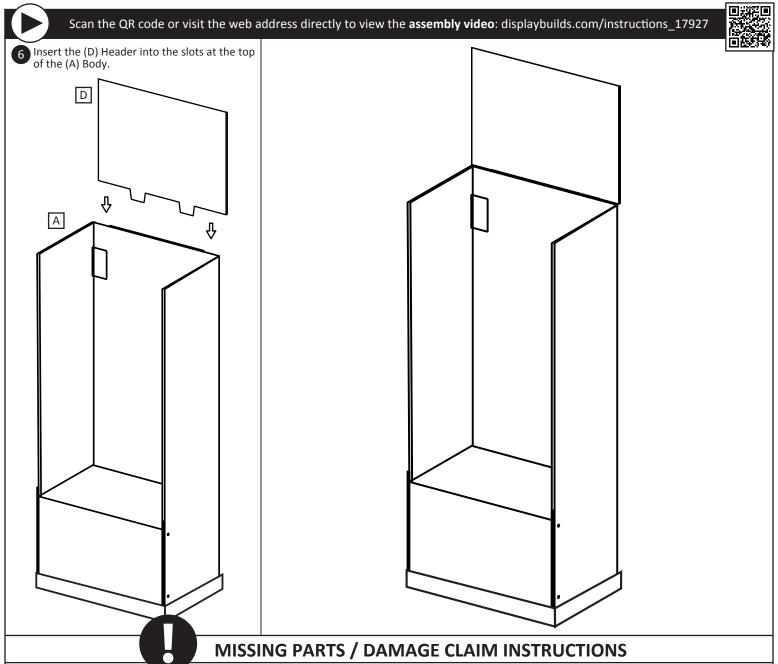

# KDP/Big Lots Halloween Stacker - Assembly Instructions

## 1. **DO NOT** discard the box or original packaging.

In the case of damaged goods caused by shipping, photo evidence will be required.

### 2. Take photos of the box & markings.

A photo of the markings (text) on the side of the box is required for all cases in which a replacement part is needed. This helps to identify the item number and ensures the correct parts are pulled.

## 3. Take photos of damage (if applicable).

A photo of the damaged part(s) is always required to file a claim and expediently process the replacement part. Please make sure you keep the box even if it is damaged.

#### 4. Send an email with the images requested.

Email a description of the claim along with the images required above at displaybuilds.com/contact or directly to <a href="mailto:help@displaybuilds.com">help@displaybuilds.com</a>. Call our toll-free number 1-866-308-8368 for further assistance.