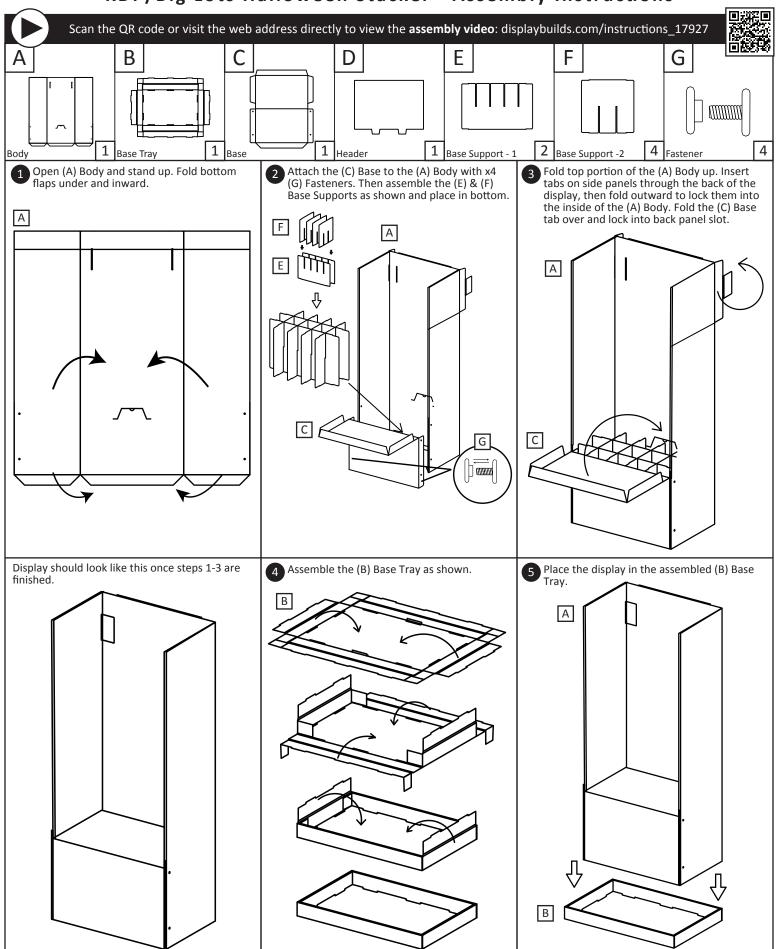

# KDP/Big Lots Halloween Stacker - Assembly Instructions



# KDP/Big Lots Halloween Stacker - Assembly Instructions



## 1. **DO NOT** discard the box or original packaging.

In the case of damaged goods caused by shipping, photo evidence will be required.

### 2. Take photos of the box & markings.

A photo of the markings (text) on the side of the box is required for all cases in which a replacement part is needed. This helps to identify the item number and ensures the correct parts are pulled.

## 3. Take photos of damage (if applicable).

A photo of the damaged part(s) is always required to file a claim and expediently process the replacement part. Please make sure you keep the box even if it is damaged.

#### 4. Send an email with the images requested.

Email a description of the claim along with the images required above at displaybuilds.c