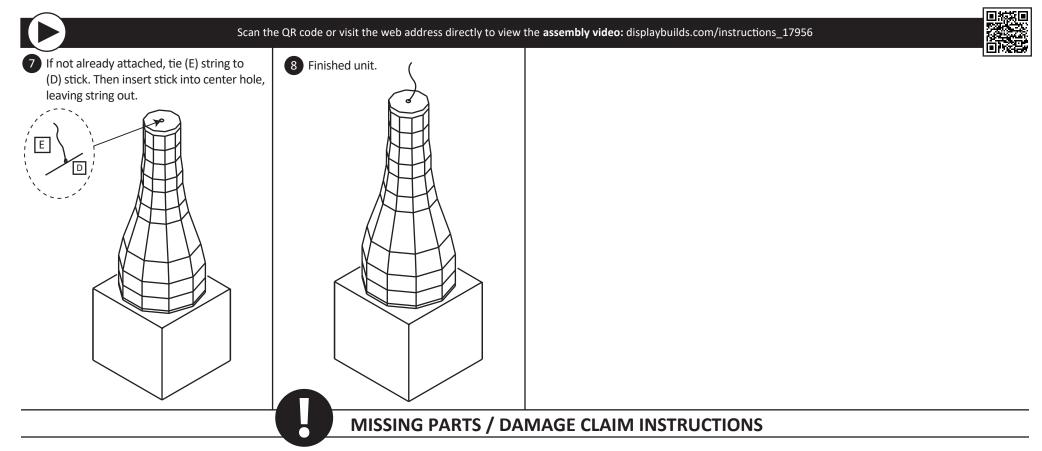

# **Hpnotiq Pop Up Bottle Display with Pedestal & String - Assembly Instructions**