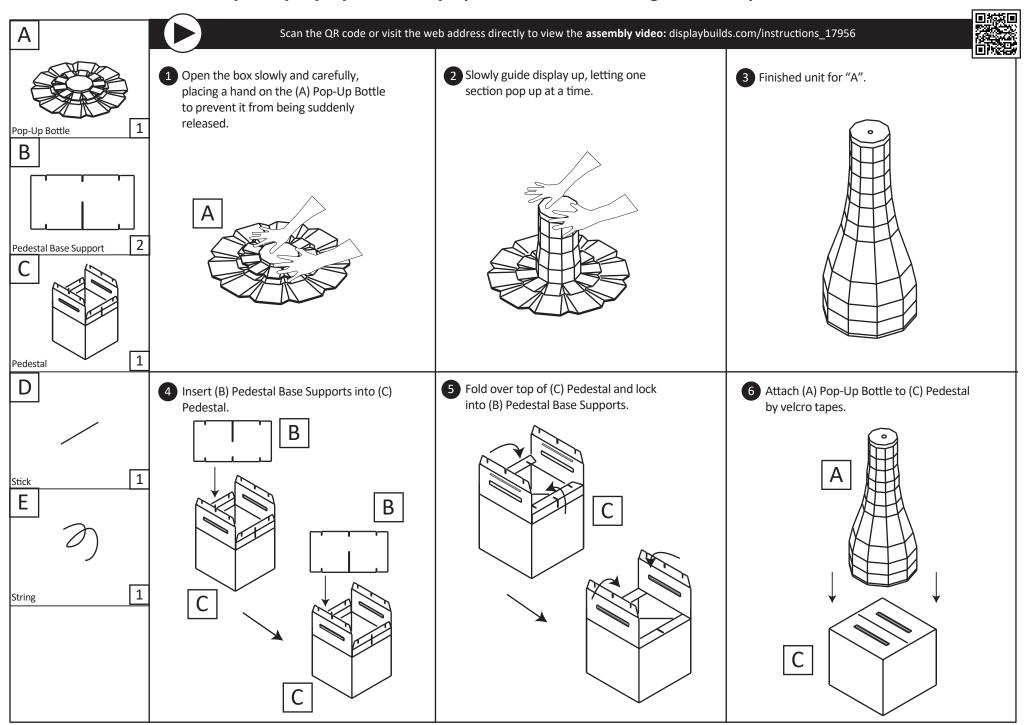

# **Hpnotiq Pop Up Bottle Display with Pedestal & String - Assembly Instructions**