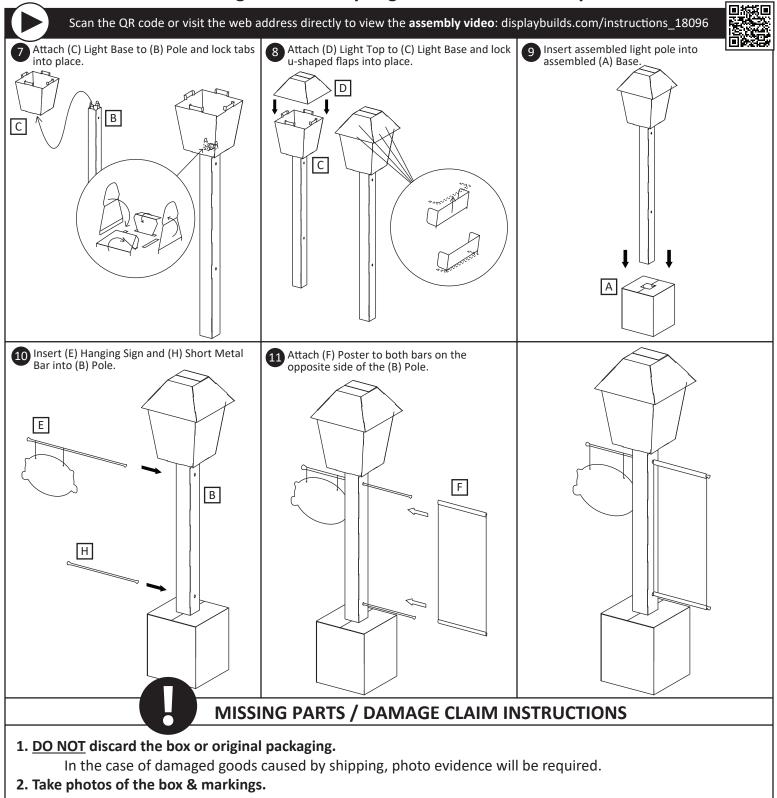

## Two Roads Corrugate Holiday Light Pole - Assembly Instructions

A photo of the markings (text) on the side of the box is required for all cases in which a replacement part is needed. This helps to identify the item number and ensures the correct parts are pulled.

## 3. Take photos of damage (if applicable).

A photo of the damaged part(s) is always required to file a claim and expediently process the replacement part. Please make sure you keep the box even if it is damaged.

## 4. Send an email with the images requested.

Email a description of the claim along with the images required above at displaybuilds.com/contact or directly to <u>help@displaybuilds.com</u>. Call our toll-free number 1-866-308-8368 for further assistance.