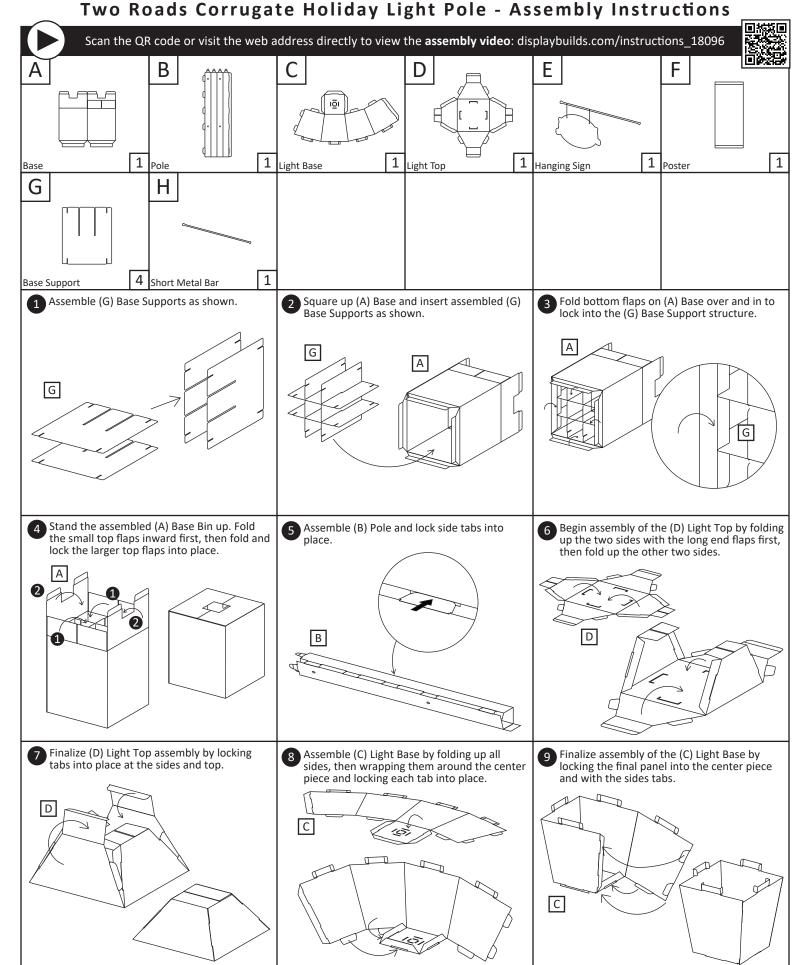

For customer service or parts, please call our toll free number 1-866-308-8368 or email help@displaybuilds.com.

## Two Roads Corrugate Holiday Light Pole - Assembly Instructions



A photo of the markings (text) on the side of the box is required for all cases in which a replacement part is needed. This helps to identify the item number and ensures the correct parts are pulled.

## 3. Take photos of damage (if applicable).

A photo of the damaged part(s) is always required to file a claim and expediently process the replacement part. Please make sure you keep the box even if it is damaged.

## 4. Send an email with the images requested.

Email a description of the claim along with the images required above at displaybuilds.com/contact or directly to <u>help@displaybuilds.com</u>. Call o