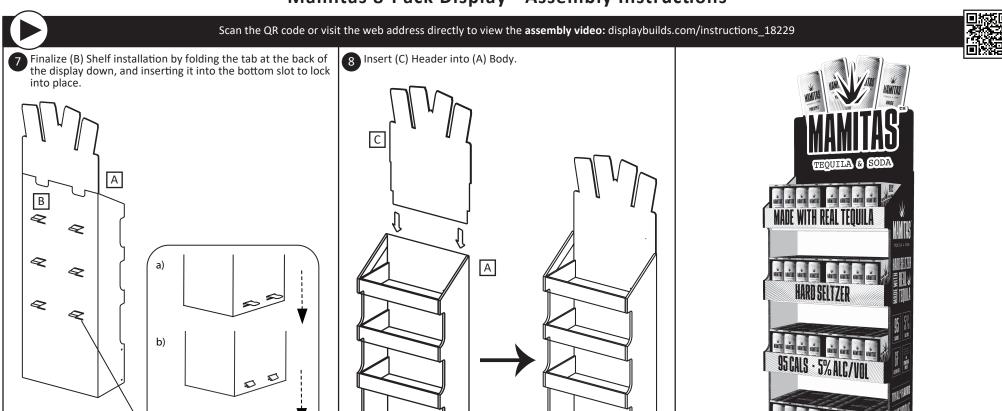

# Mamitas 8-Pack Display - Assembly Instructions



## **Mamitas 8-Pack Display - Assembly Instructions**



## MISSING PARTS / DAMAGE CLAIM INSTRUCTIONS

## 1. <u>DO NOT</u> discard the box or original packaging.

c)

In the case of damaged goods caused by shipping, photo evidence will be required.

#### 2. Take photos of the box & markings.

A photo of the markings (text) on the side of the box is required for all cases in which a replacement part is needed. This helps to identify the item number and ensures the correct parts are pulled.

### 3. Take photos of damage (if applicable).

A photo of the damaged part(s) is always required to file a claim and expediently process the replacement part. Please make sure you keep the box even if it is damaged.

### 4. Send an email with the images requested.

Email a description of the claim along with the images required above at displaybuilds.com/con