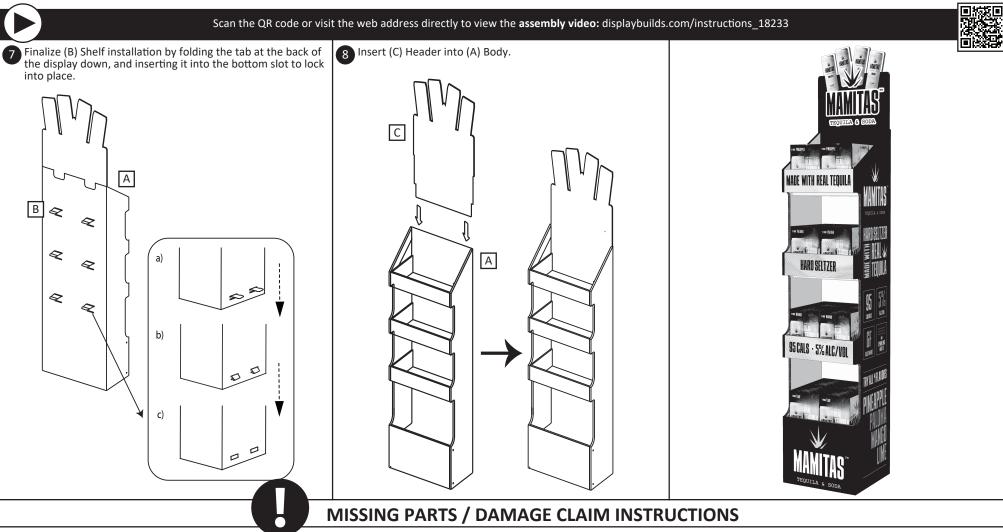

## Mamitas 4-Pack Display - Assembly Instructions



# Mamitas 4-Pack Display - Assembly Instructions



### 1. <u>DO NOT</u> discard the box or original packaging.

In the case of damaged goods caused by shipping, photo evidence will be required.

### 2. Take photos of the box & markings.

A photo of the markings (text) on the side of the box is required for all cases in which a replacement part is needed. This helps to identify the item number and ensures the correct parts are pulled.

### 3. Take photos of damage (if applicable).

A photo of the damaged part(s) is always required to file a claim and expediently process the replacement part. Please make sure you keep the box even if it is damaged.

### 4. Send an email with the images requested.

Email a description of the claim along with the images required above at displaybuilds.com/contact or directly to <u>help@displaybuilds.com</u>.