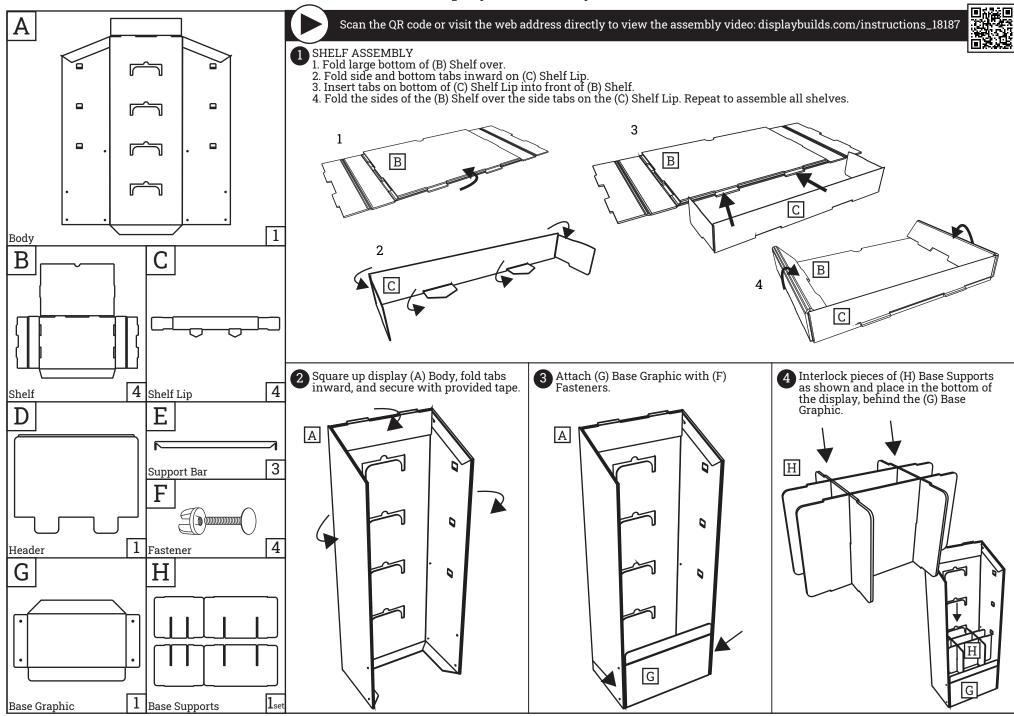

## Evian Mind Display - Assembly Instructions



## Evian Mind Display - Assembly Instructions



1. DO NOT discard the box or original packaging.

In the case of damaged goods caused by shipping, photo evidence will be required.

2. Take photos of the box & markings.

A photo of the markings (text) on the side of the box is required for all cases in which a replacement part is needed. This helps to identify the item number and ensures the correct parts are pulled.

3. Take photos of damage (if applicable).

A photo of the damaged part(s) is always required to file a claim and expediently process the replacement part. Please make sure you keep the box even if it is damaged.

4. Send an email with the images requested.

Email a description of the claim along with the images required above at displaybuilds.com/contact or directly to help