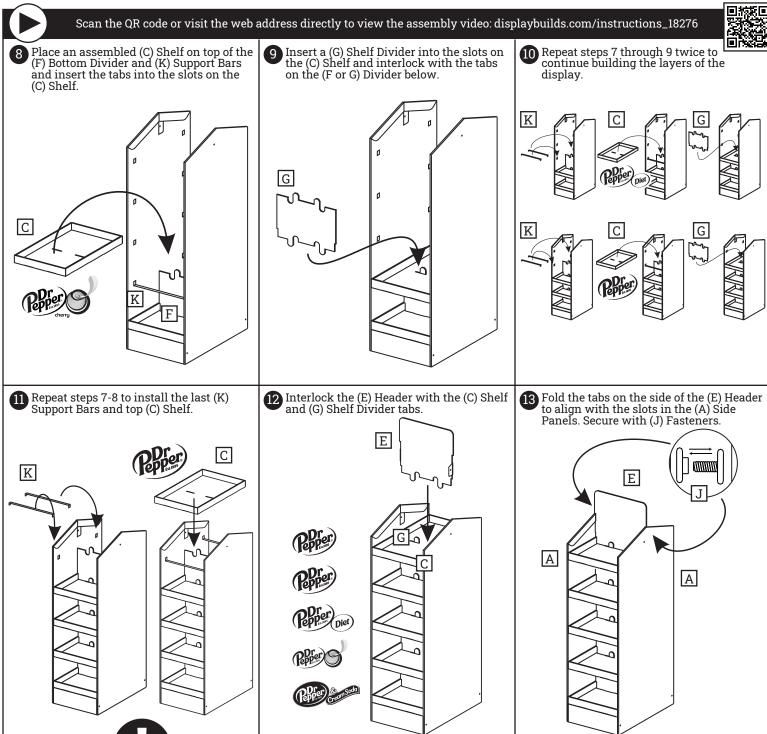

## KDP Zero Sugar Display - Assembly Instructions



## KDP Zero Sugar Display - Assembly Instructions



1. <u>DO NOT</u> discard the box or original packaging.

In the case of damaged goods caused by shipping, photo evidence will be required.

2. Take photos of the box & markings.

A photo of the markings (text) on the side of the box is required for all cases in which a replacement part is needed. This helps to identify the item number and ensures the correct parts are pulled.

3. Take photos of damage (if applicable).

A photo of the damaged part(s) is always required to file a claim and expediently process the replacement part. Please make sure you keep the box even if it is damaged.

MISSING PARTS / DAMAGE CLAIM INSTRUCTIONS

4. Send an email with the images requested.

Email a description of the claim along with the images required above at displaybuilds.com/contact or directly to <a