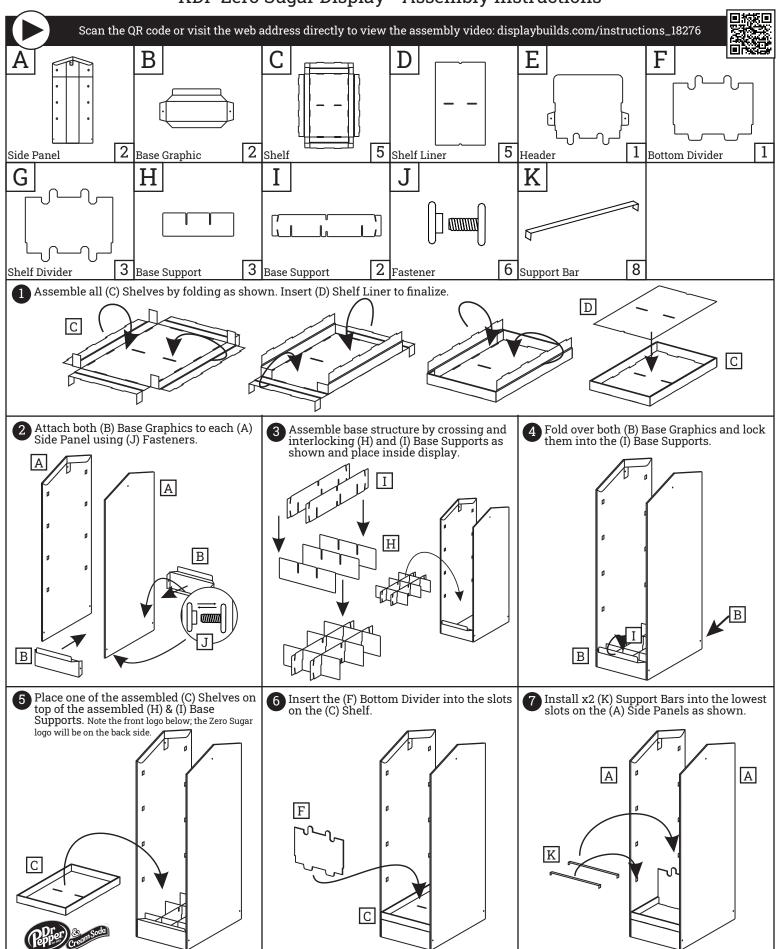

## KDP Zero Sugar Display - Assembly Instructions



## KDP Zero Sugar Display - Assembly Instructions



1. <u>DO NOT</u> discard the box or original packaging.

In the case of damaged goods caused by shipping, photo evidence will be required.

2. Take photos of the box & markings.

A photo of the markings (text) on the side of the box is required for all cases in which a replacement part is needed. This helps to identify the item number and ensures the correct parts are pulled.

3. Take photos of damage (if applicable).

A photo of the damaged part(s) is always required to file a claim and expediently process the replacement part. Please make sure you keep the box even if it is damaged.

MISSING PARTS / DAMAGE CLAIM INSTRUCTIONS

4. Send an email with the images requested.

Email a description of the claim along with the images required