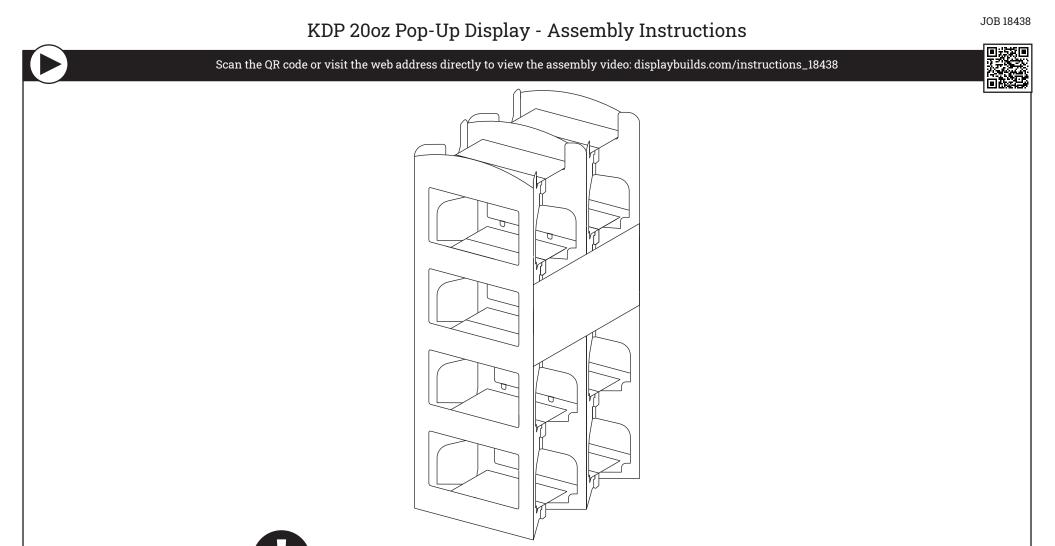

## KDP 20oz Pop-Up Display - Assembly Instructions

For customer service or parts, please call our toll free number 1-866-308-8368 or email help@displaybuilds.com.