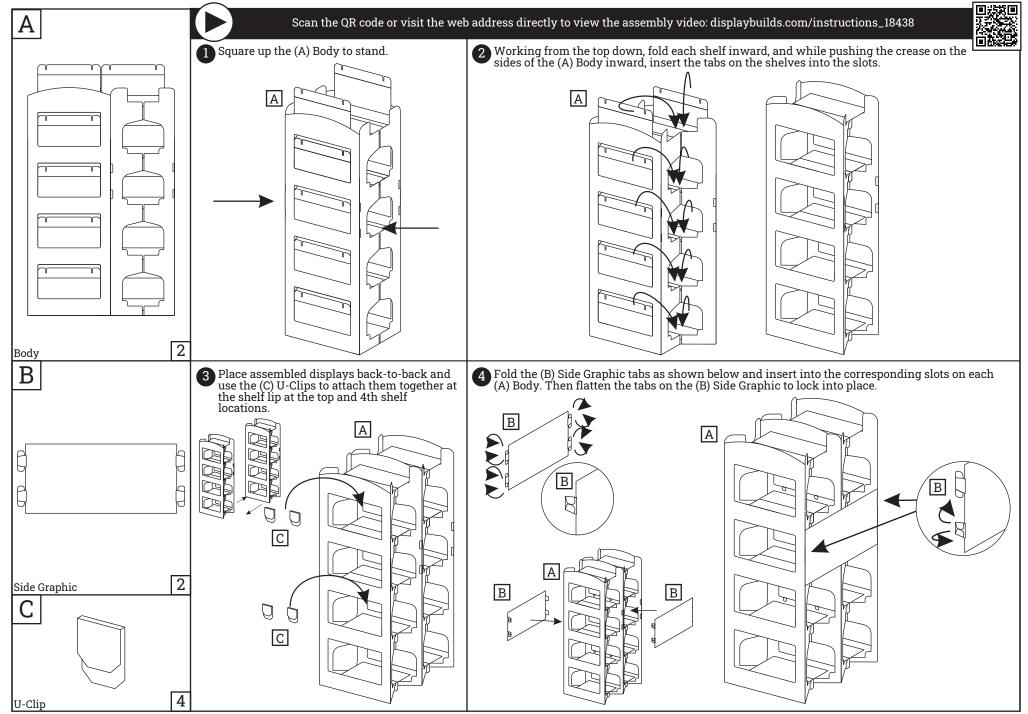

## KDP 20oz Pop-Up Display - Assembly Instructions

For customer service or parts, please call our toll free number 1-866-308-8368 or email help@displaybuilds.com.