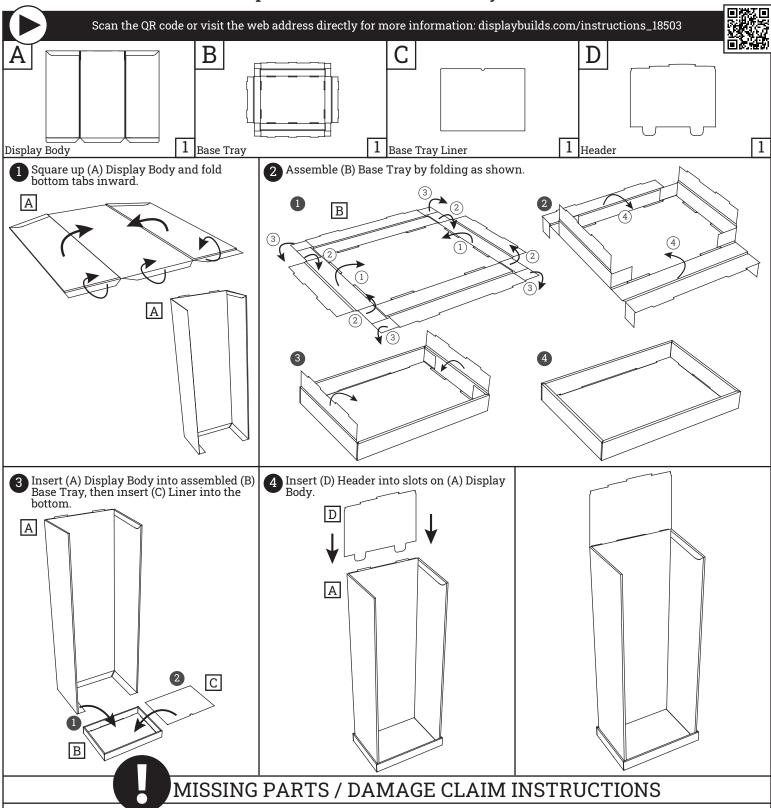

## Mamitas 8pk Case Stacker - Assembly Instructions



1. <u>DO NOT</u> discard the box or original packaging.

In the case of damaged goods caused by shipping, photo evidence will be required.

Take photos of the box & markings.

A photo of the markings (text) on the side of the box is required for all cases in which a replacement part is needed. This helps to identify the item number and ensures the correct parts are pulled.

Take photos of damage (if applicable).

A photo of the damaged part(s) is always required to file a claim and expediently process the replacement part. Please make sure you keep the box even if it is damaged.

4. Send an email with the images requested.

Email a description of the claim along with the images required above at displaybuilds.com/contact or directly to help@displaybuilds.com. Call our toll-free number 1-