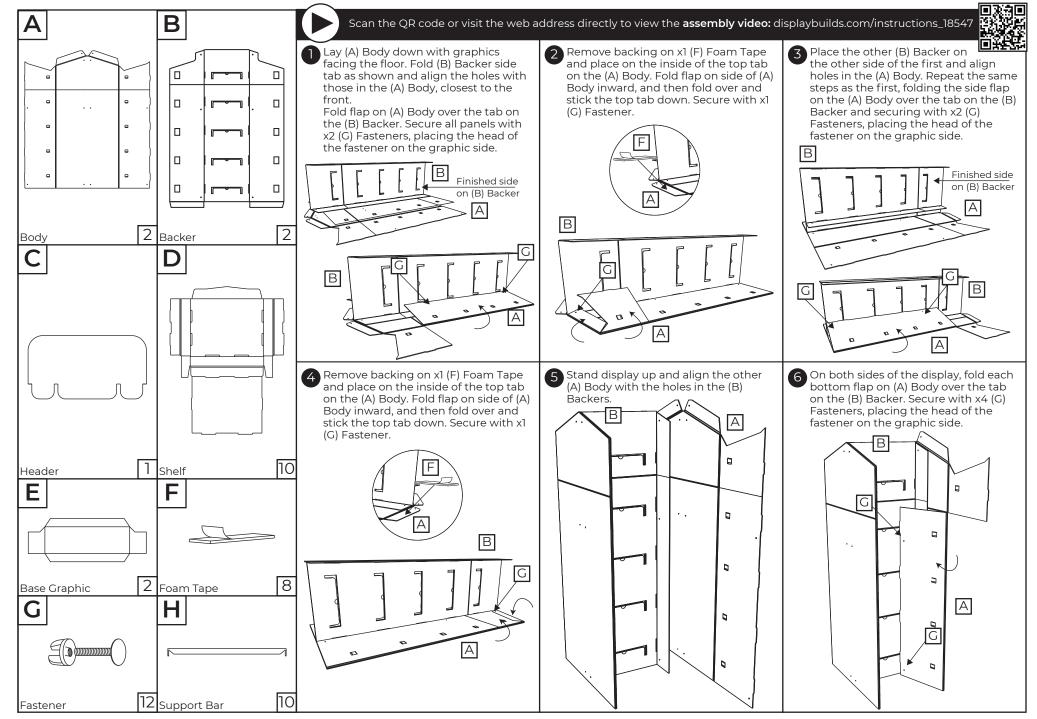

## KDP Dark Berry / Jurassic World Double-Sided Display - Assembly Instructions

For customer service or parts, please call our toll free number 1-866-308-8368 or email help@displaybuilds.com.