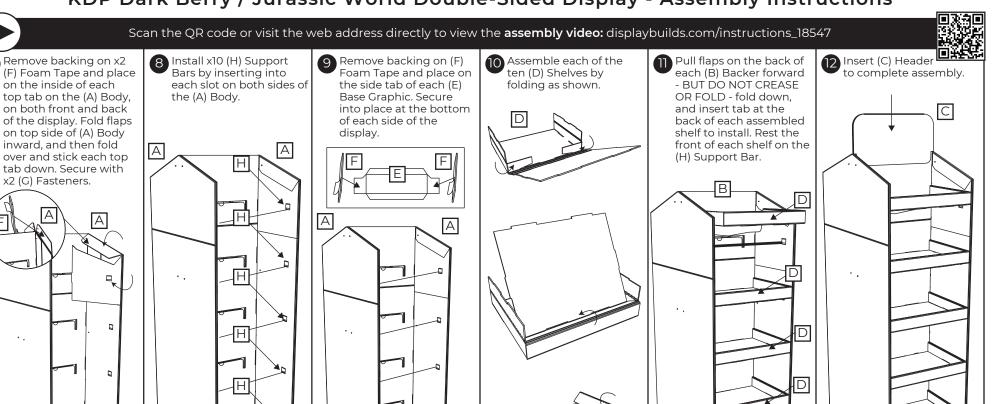

## KDP Dark Berry / Jurassic World Double-Sided Display - Assembly Instructions

For customer service or parts, please call our toll free number 1-866-308-8368 or email help@displaybuilds.com.