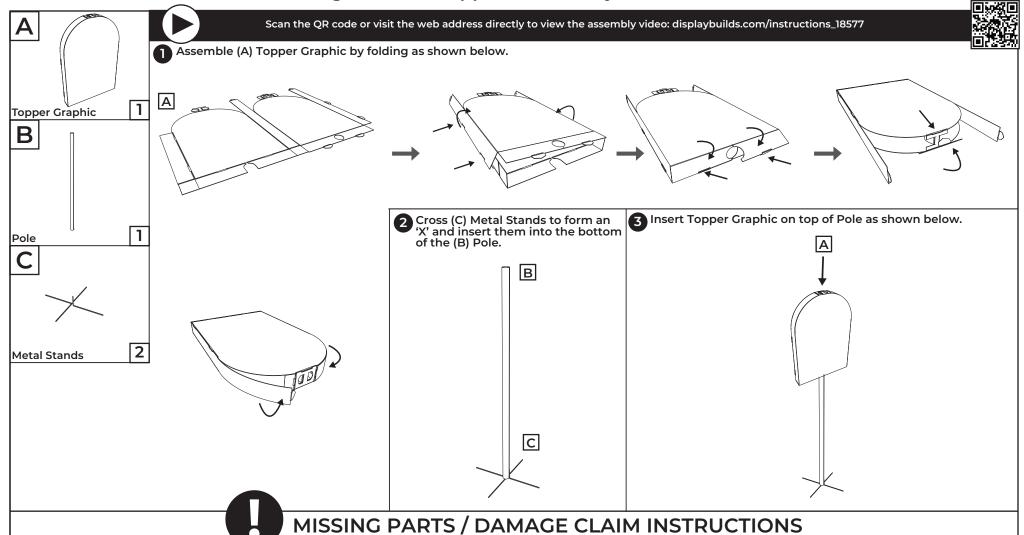

## Tsing Tao Pole Topper - Assembly Instructions

1. DO NOT discard the box or original packaging.

In the case of damaged goods caused by shipping, photo evidence will be required.

2. Take photos of the box & markings.