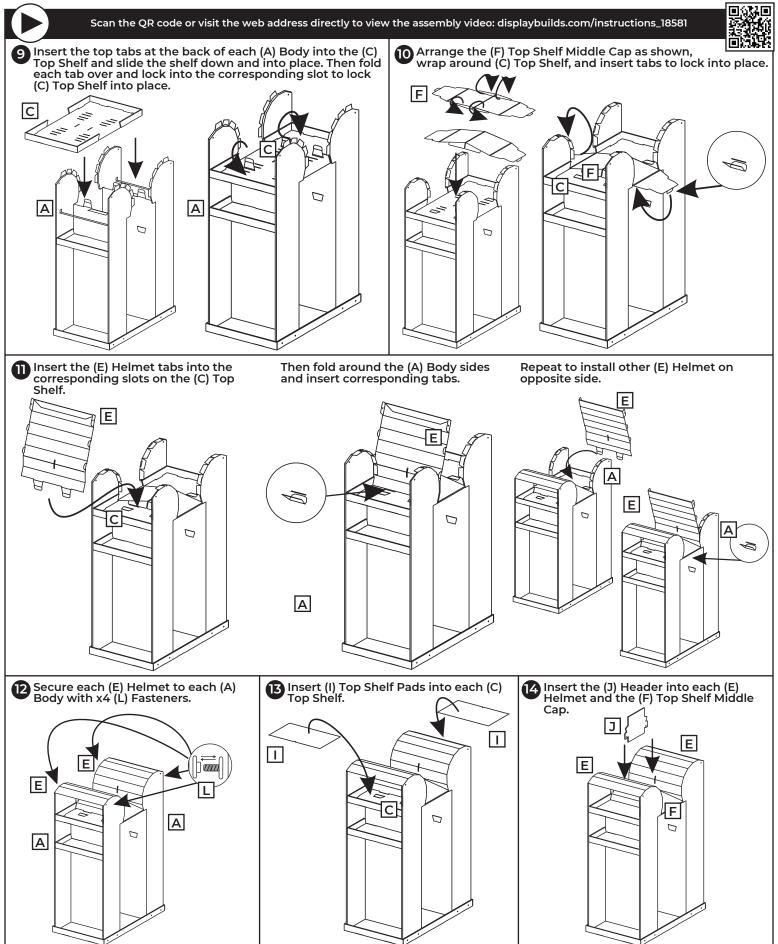

## KDP Family Dollar Football Display - Assembly Instructions



## KDP Family Dollar Football Display - Assembly Instructions



## KDP Family Dollar Football Display - Assembly Instructions







## MISSING PARTS / DAMAGE CLAIM INSTRUCTIONS

1. <u>DO NOT</u> discard the box or original packaging.

In the case of damaged goods caused by shipping, photo evidence will be required.

2. Take photos of the box & markings.

A photo of the markings (text) on the side of the box is required for all cases in which a replacement part is needed. This helps to identify the item number and ensures the correct parts are pulled.

3. Take photos of damage (if applicable).

A photo of the damaged part(s) is always required to file a claim and expediently process the replacement part. Please make sure you keep the box even if it is damaged.

4. Send an email with the images requested.

Email a description of the claim along with t