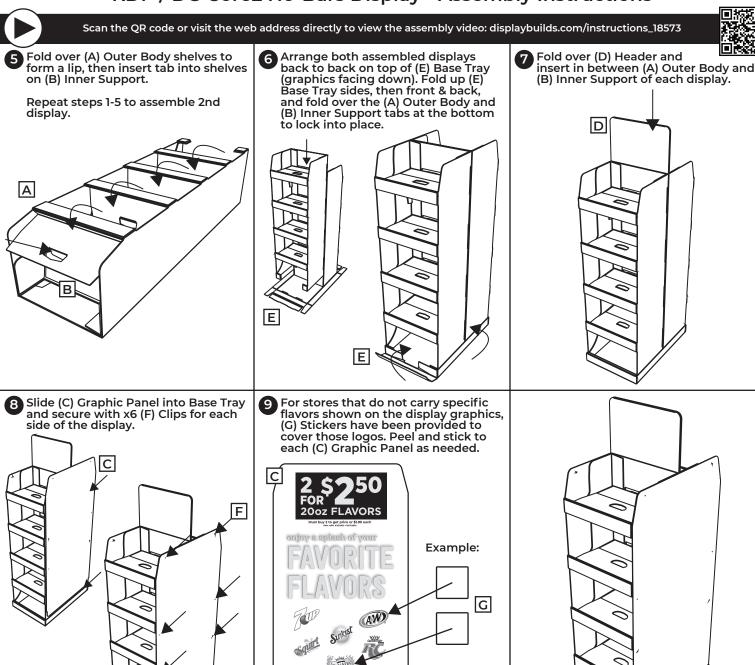

## KDP / DG Core2 No-Bars Display - Assembly Instructions







## KDP / DG Core2 No-Bars Display - Assembly Instructions



## MISSING PARTS / DAMAGE CLAIM INSTRUCTIONS

1. DO NOT discard the box or original packaging.

In the case of damaged goods caused by shipping, photo evidence will be required.

MIX. MATCH. SAVE!

2. Take photos of the box & markings.

A photo of the markings (text) on the side of the box is required for all cases in which a replacement part is needed. This helps to identify the item number and ensures the correct parts are pulled.

3. Take photos of damage (if applicable).

A photo of the damaged part(s) is always required to file a claim and expediently process the replacement part. Please make sure you keep the box even if it is damaged.

4. Send an email with the images requested.

Email a description of the claim along with the images required above at displaybuilds.com/contact or