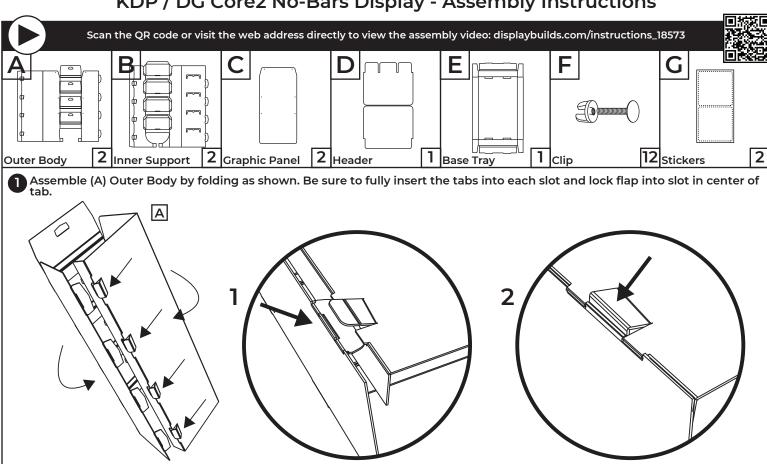

## KDP / DG Core2 No-Bars Display - Assembly Instructions







## KDP / DG Core2 No-Bars Display - Assembly Instructions



## MISSING PARTS / DAMAGE CLAIM INSTRUCTIONS

1. DO NOT discard the box or original packaging.

In the case of damaged goods caused by shipping, photo evidence will be required.

MIX. MATCH. SAVE!

2. Take photos of the box & markings.

A photo of the markings (text) on the side of the box is required for all cases in which a replacement part is needed. This helps to identify the item number and ensures the correct parts are pulled.

3. Take photos of damage (if applicable).

A photo of the damaged part(s) is always required to file a claim and expediently process the replacement part. Please make sure you keep the box even if it is damaged.

4. Send an email with the images requested.

Email a description of the claim alon