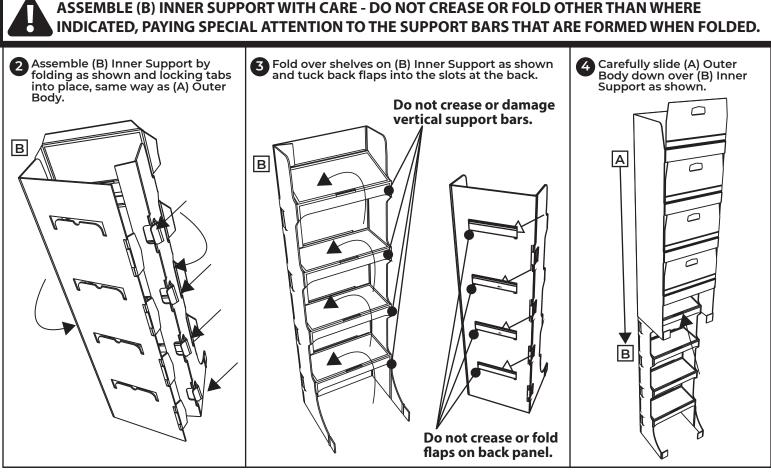

## KDP / DG Core2 No-Bars Display - Assembly Instructions







## KDP / DG Core2 No-Bars Display - Assembly Instructions



## MISSING PARTS / DAMAGE CLAIM INSTRUCTIONS

1. DO NOT discard the box or original packaging.

In the case of damaged goods caused by shipping, photo evidence will be required.

MIX. MATCH. SAVE!

2. Take photos of the box & markings.

A photo of the markings (text) on the side of the box is required for all cases in which a replacement part is needed. This helps to identify the item number and ensures the correct parts are pulled.

3. Take photos of damage (if applicable).

A photo of the damaged part(s) is always required to file a claim and expediently process the replacement part. Please make sure you keep the box even if it is damaged.

4. Send an email with the images requested.

Email a description of the claim along wi