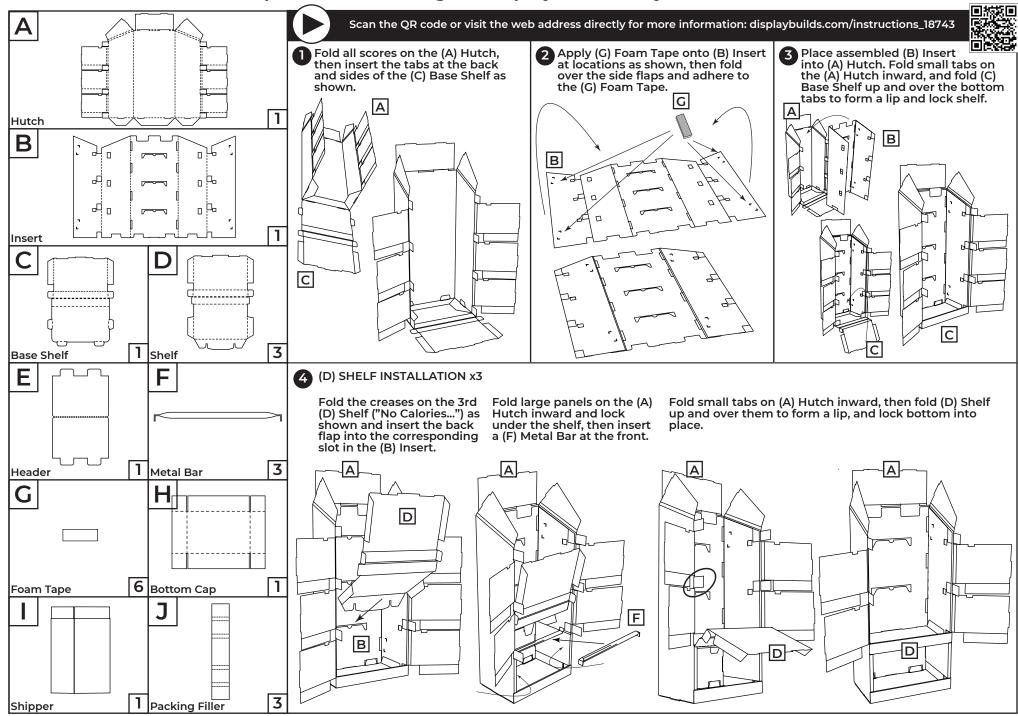

## Aspire 4-Shelf Corrugate Display - Assembly Instructions



## Aspire 4-Shelf Corrugate Display - Assembly Instructions



1. DO NOT discard the box or original packaging.

In the case of damaged goods caused by shipping, photo evidence will be required.

2. Take photos of the box & markings.

A photo of the markings (text) on the side of the box is required for all cases in which a replacement part is needed. This helps to identify the item number and ensures the correct parts are pulled.

3. Take photos of damage (if applicable).

A photo of the damaged part(s) is always required to file a claim and expediently process the replacement part. Please make sure you keep the box even if it is damaged.

4. Send an email with the images requested.

Email a description of the claim along with the images required above at displaybuilds.com/contact or di