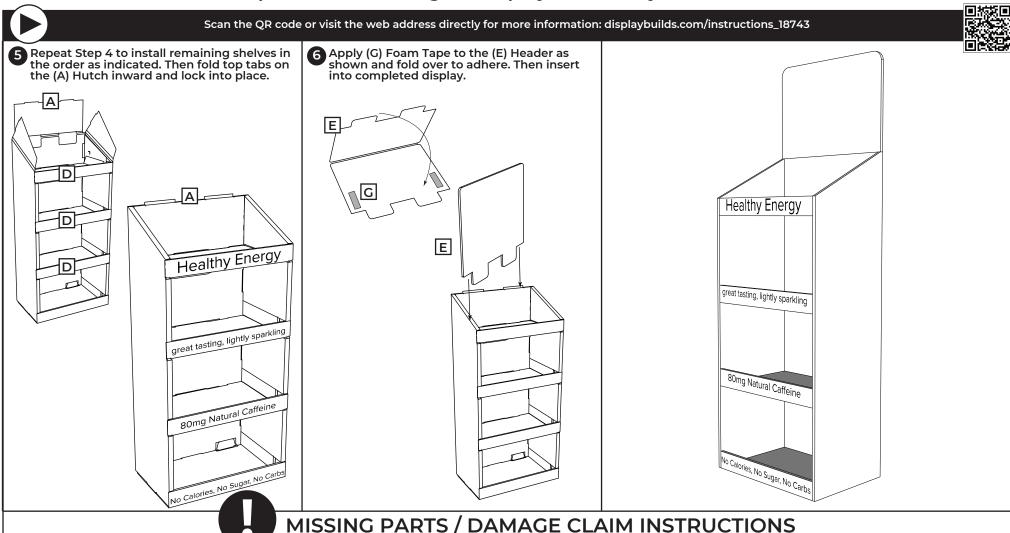

## Aspire 4-Shelf Corrugate Display - Assembly Instructions



## Aspire 4-Shelf Corrugate Display - Assembly Instructions



1. DO NOT discard the box or original packaging.

In the case of damaged goods caused by shipping, photo evidence will be required.

2. Take photos of the box & markings.

A photo of the markings (text) on the side of the box is required for all cases in which a replacement part is needed. This helps to identify the item number and ensures the correct parts are pulled.

3. Take photos of damage (if applicable).

A photo of the damaged part(s) is always required to file a claim and expediently process the replacement part. Please make sure you keep the box even if it is damaged.

4. Send an email with the images requested.

Email a description of the claim along with the images required above at displaybuilds.com/contact or directly to help@displaybuilds.com. Call our toll-free number 1-8