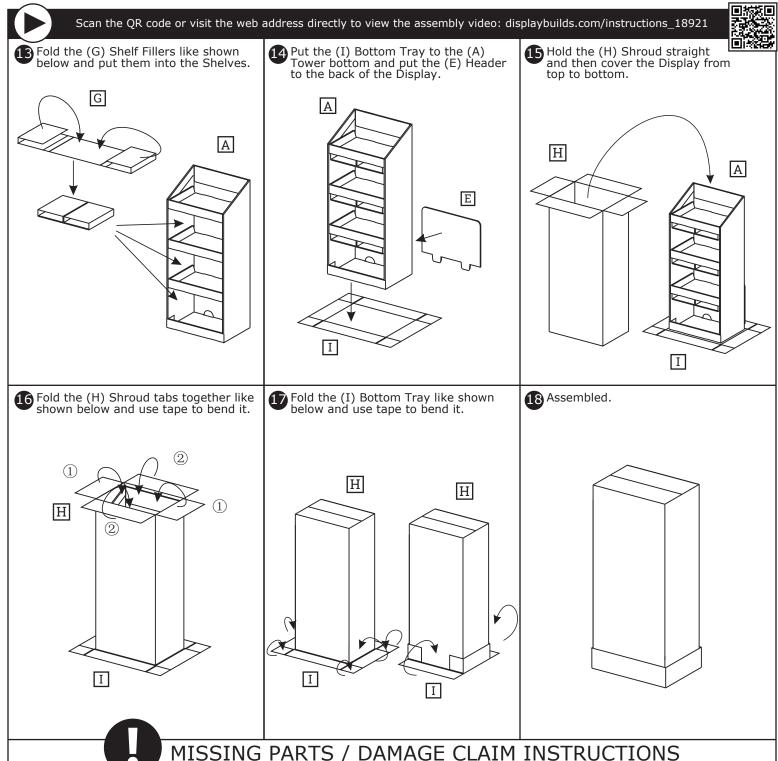

## Aspire 4-Shelf Display - Assembly Instructions

## Aspire 4-Shelf Display - Assembly Instructions

1. DO NOT discard the box or original packaging.

In the case of damaged goods caused by shipping, photo evidence will be required.

2. Take photos of the box & markings.

A photo of the markings (text) on the side of the box is required for all cases in which a replacement part is needed. This helps to identify the item number and ensures the correct parts are pulled.

3. Take photos of damage (if applicable).

A photo of the damaged part(s) is always required to file a claim and expediently process the replacement part. Please make sure you keep the box even if it is damaged.

4. Send an email with the images requested.

Email a description of the claim along with the images required above at displaybuilds.com/contact or directly to <a href="https://help@displaybuilds.com">help@displaybuilds.com</a>. Call our toll-free number 1-866-308-8368 for further assistance.