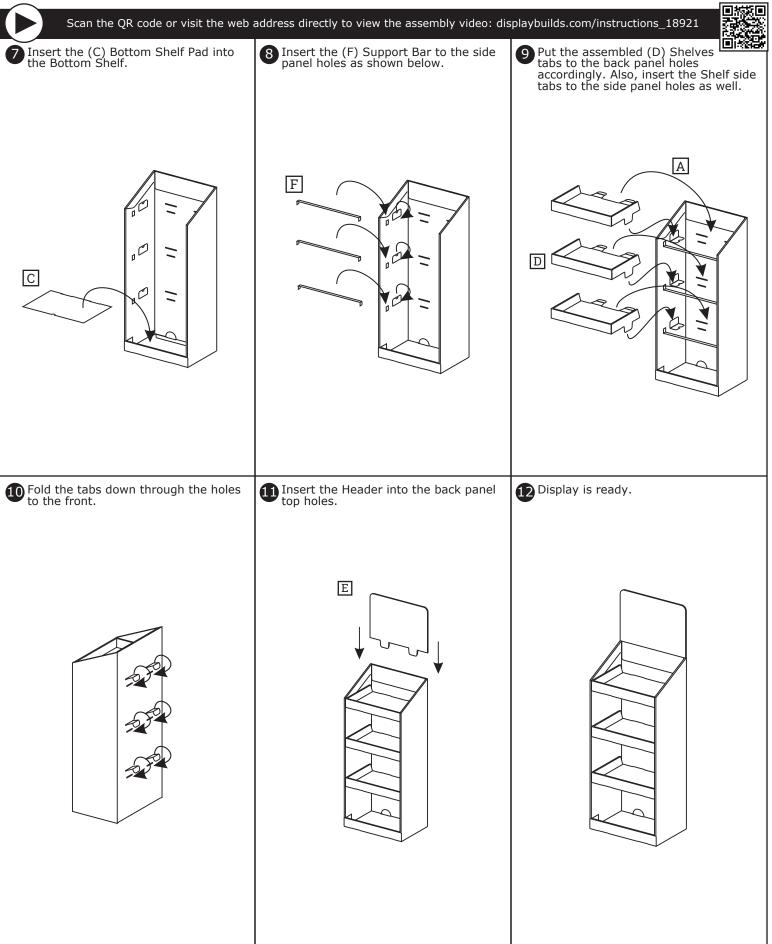

## Aspire 4-Shelf Display - Assembly Instructions



## Aspire 4-Shelf Display - Assembly Instructions



1. DO NOT discard the box or original packaging.

In the case of damaged goods caused by shipping, photo evidence will be required.

2. Take photos of the box & markings.

A photo of the markings (text) on the side of the box is required for all cases in which a replacement part is needed. This helps to identify the item number and ensures the correct parts are pulled.

3. Take photos of damage (if applicable).

A photo of the damaged part(s) is always required to file a claim and expediently process the replacement part. Please make sure you keep the box even if it is damaged.

4. Send an email with the images requested.

Email a description of the claim along with the images required above at displaybuilds.com/contact or directly to