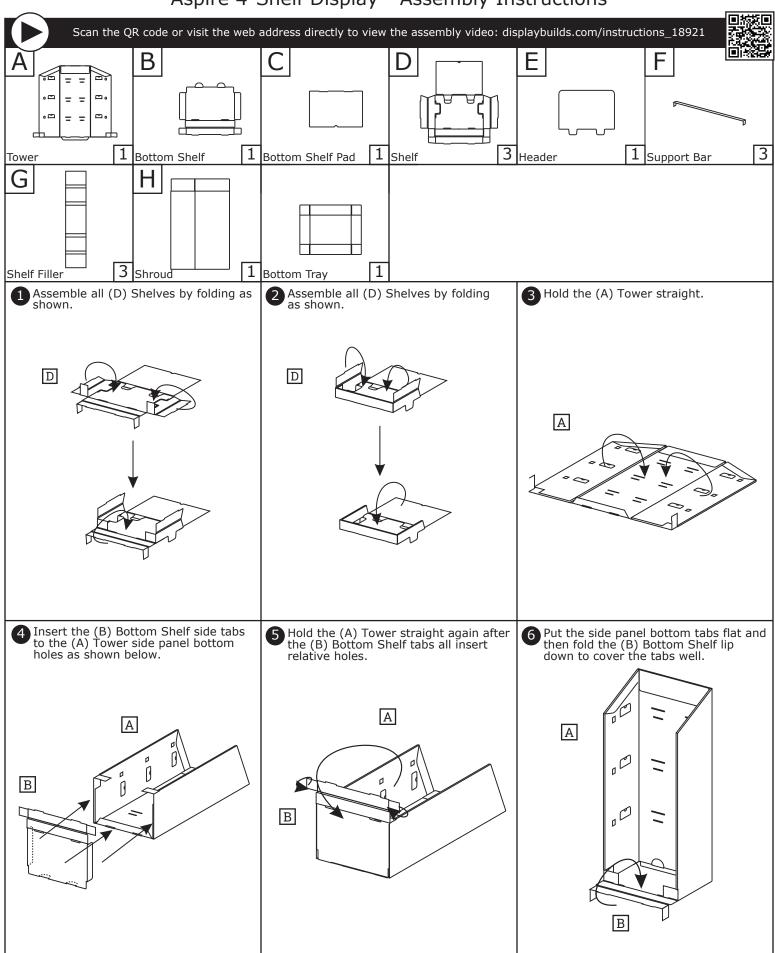

## Aspire 4-Shelf Display - Assembly Instructions



## Aspire 4-Shelf Display - Assembly Instructions



1. DO NOT discard the box or original packaging.

In the case of damaged goods caused by shipping, photo evidence will be required.

2. Take photos of the box & markings.

A photo of the markings (text) on the side of the box is required for all cases in which a replacement part is needed. This helps to identify the item number and ensures the correct parts are pulled.

3. Take photos of damage (if applicable).

A photo of the damaged part(s) is always required to file a claim and expediently process the replacement part. Please make sure you keep the box even if it is damaged.

4. Send an email with the images requested.

Email a description of the claim along with the images requir