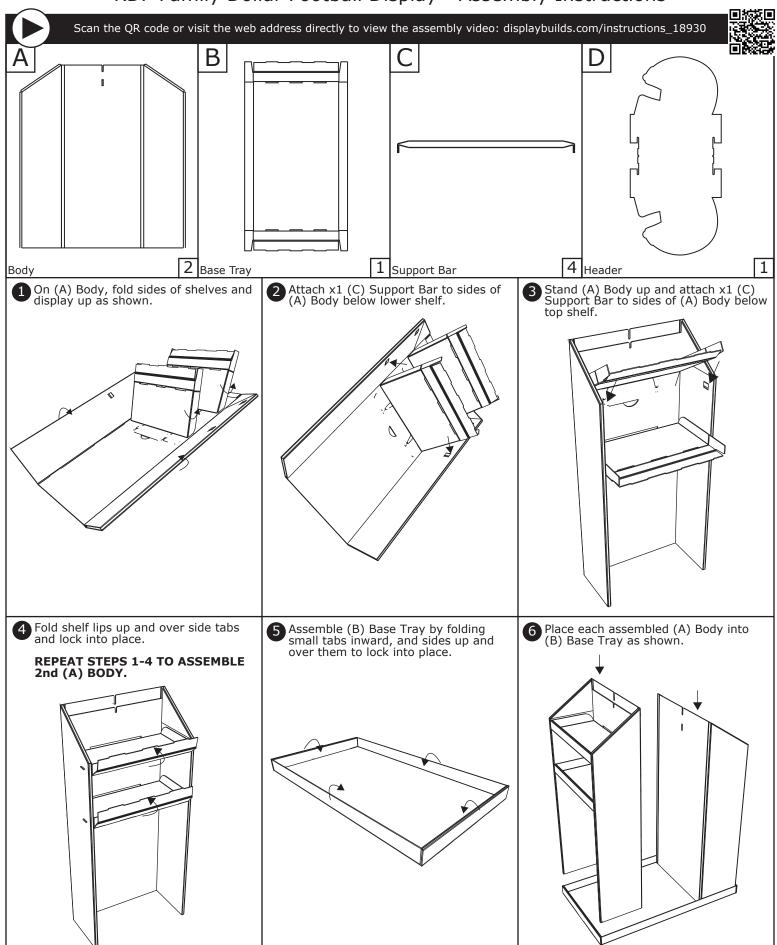

## KDP Family Dollar Football Display - Assembly Instructions



## KDP Family Dollar Football Display - Assembly Instructions



1. DO NOT discard the box or original packaging.

In the case of damaged goods caused by shipping, photo evidence will be required.

2. Take photos of the box & markings.

A photo of the markings (text) on the side of the box is required for all cases in which a replacement part is needed. This helps to identify the item number and ensures the correct parts are pulled.

3. Take photos of damage (if applicable).

A photo of the damaged part(s) is always required to file a claim and expediently process the replacement part. Please make sure you keep the box even if it is damaged.

4. Send an email with the images requested.

Email a description of the claim along with the images required above at displaybuilds.com/contact or