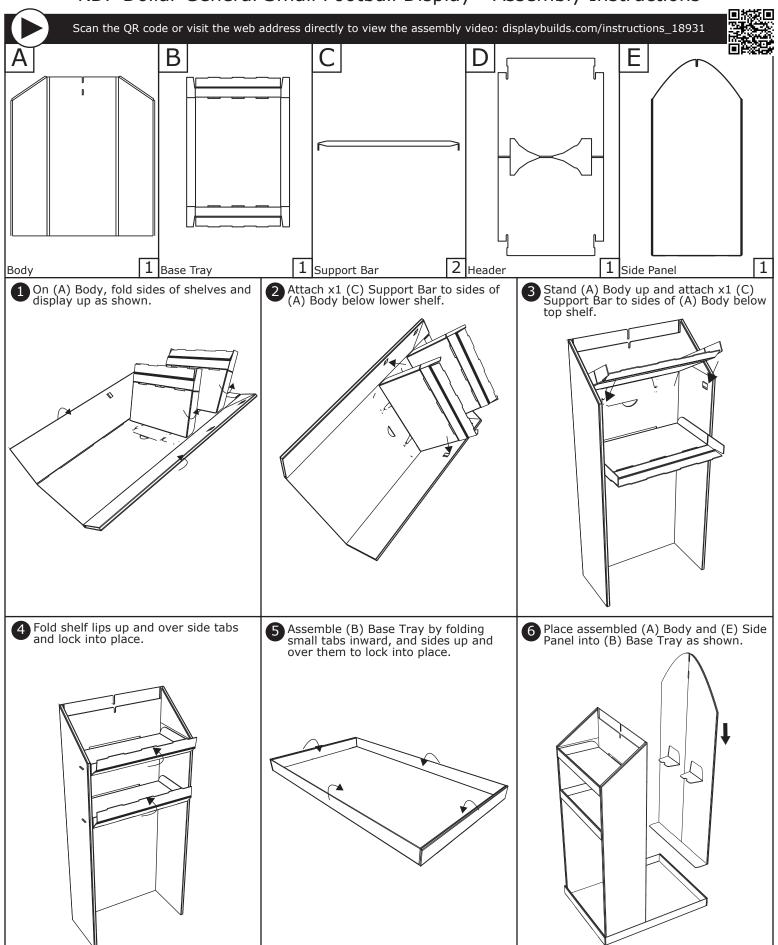

## KDP Dollar General Small Football Display - Assembly Instructions



## KDP Dollar General Small Football Display - Assembly Instructions



1. DO NOT discard the box or original packaging.

In the case of damaged goods caused by shipping, photo evidence will be required.

2. Take photos of the box & markings.

A photo of the markings (text) on the side of the box is required for all cases in which a replacement part is needed. This helps to identify the item number and ensures the correct parts are pulled.

3. Take photos of damage (if applicable).

A photo of the damaged part(s) is always required to file a claim and expediently process the replacement part. Please make sure you keep the box even if it is damaged.

4. Send an email with the images requested.

Email a description of the claim along with the images required above at displaybuilds.com/cont