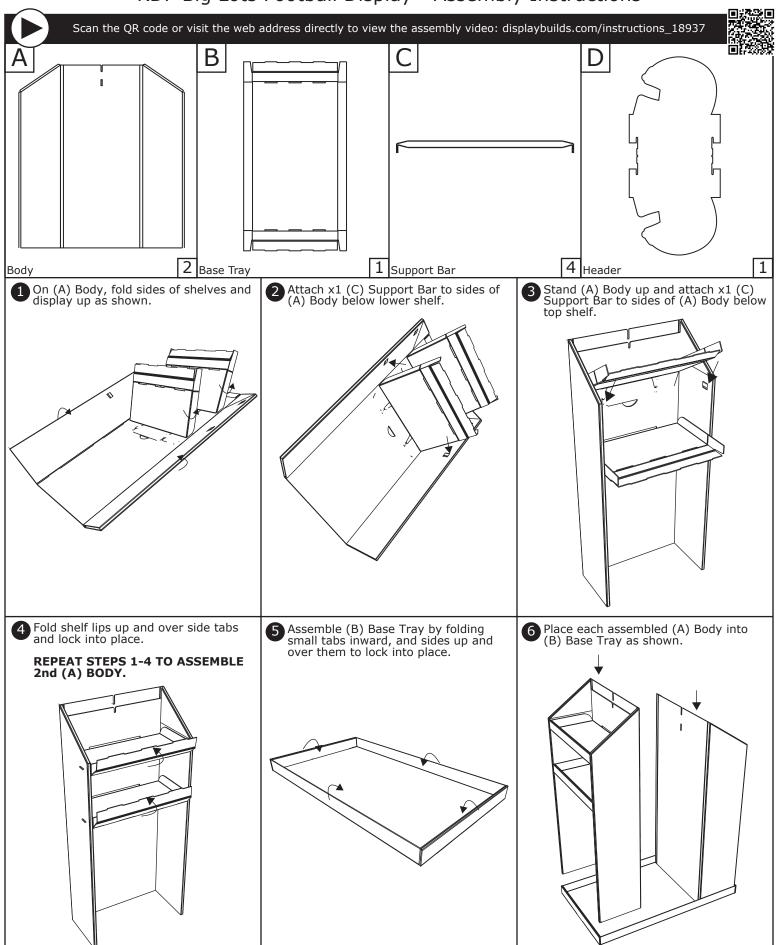

## KDP Big Lots Football Display - Assembly Instructions



## KDP Big Lots Football Display - Assembly Instructions



1. DO NOT discard the box or original packaging.

In the case of damaged goods caused by shipping, photo evidence will be required.

2. Take photos of the box & markings.

A photo of the markings (text) on the side of the box is required for all cases in which a replacement part is needed. This helps to identify the item number and ensures the correct parts are pulled.

3. Take photos of damage (if applicable).

A photo of the damaged part(s) is always required to file a claim and expediently process the replacement part. Please make sure you keep the box even if it is damaged.

4. Send an email with the images requested.

Email a description of the claim along with the images required above at displaybuilds.com/contact or direc