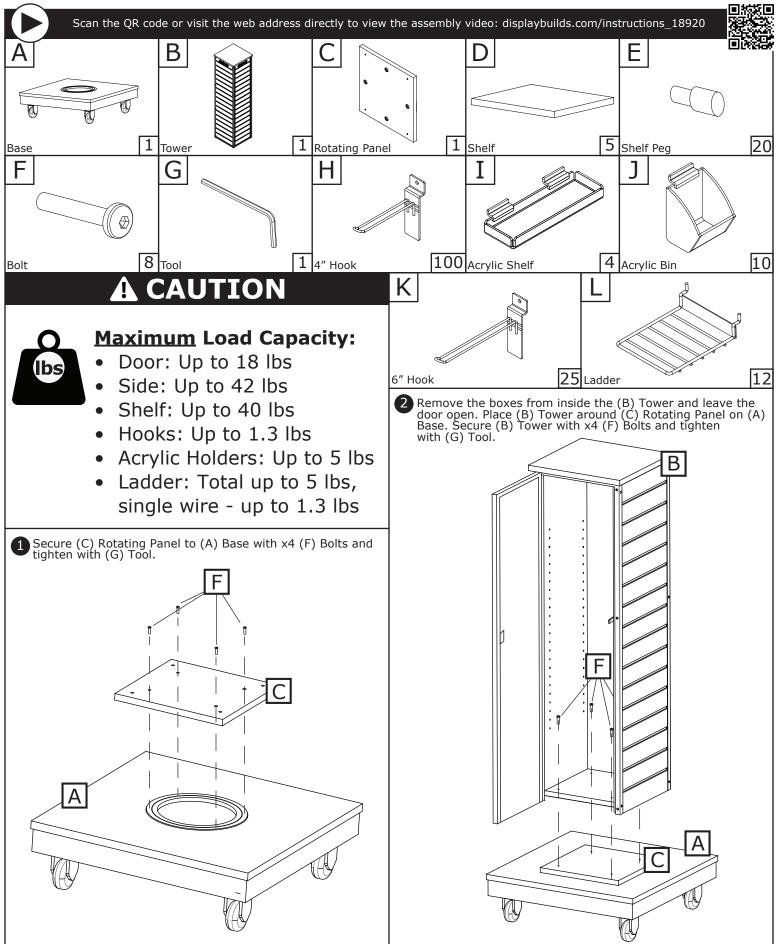

## claire's Tower Spinner Display (Kohl's) - Assembly Instructions



## claire's Tower Spinner Display (Kohl's) - Assembly Instructions



1. <u>DO NOT</u> discard the box or original packaging.

In the case of damaged goods caused by shipping, photo evidence will be required.

2. Take photos of the box & markings.

A photo of the markings (text) on the side of the box is required for all cases in which a replacement part is needed. This helps to identify the item number and ensures the correct parts are pulled.

MISSING PARTS / DAMAGE CLAIM INSTRUCTIONS

3. Take photos of damage (if applicable).

A photo of the damaged part(s) is always required to file a claim and expediently process the replacement part. Please make sure you keep the box even if it is damaged.

4. Send an email with the images requested.

Email a description of the claim along with the