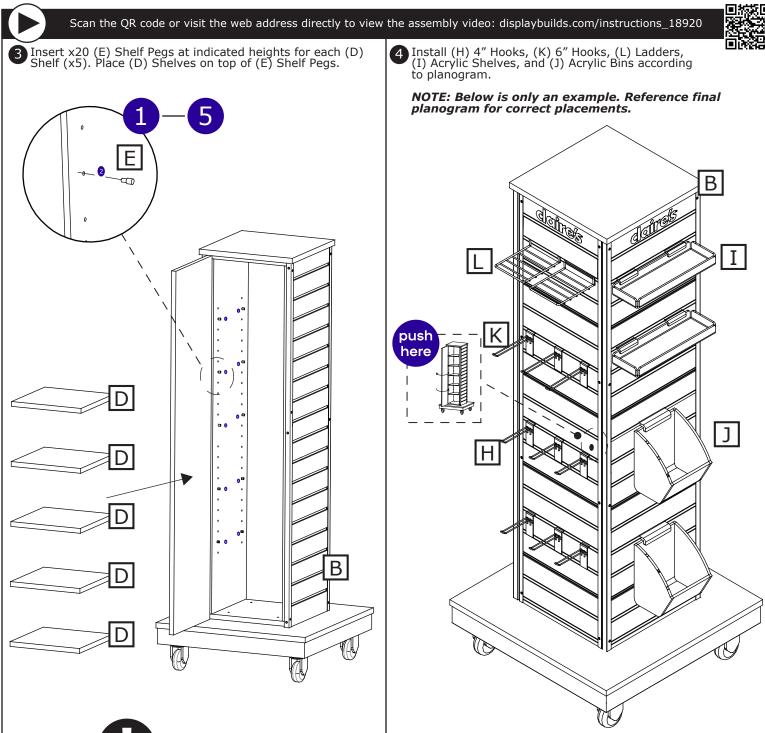

## claire's Tower Spinner Display (Kohl's) - Assembly Instructions



## claire's Tower Spinner Display (Kohl's) - Assembly Instructions



1. <u>DO NOT</u> discard the box or original packaging.

In the case of damaged goods caused by shipping, photo evidence will be required.

2. Take photos of the box & markings.

A photo of the markings (text) on the side of the box is required for all cases in which a replacement part is needed. This helps to identify the item number and ensures the correct parts are pulled.

MISSING PARTS / DAMAGE CLAIM INSTRUCTIONS

3. Take photos of damage (if applicable).

A photo of the damaged part(s) is always required to file a claim and expediently process the replacement part. Please make sure you keep the box even if it is damaged.

4. Send an email with the images requested.

Email a description of the claim along with the images required above at displaybuilds.com/contact or directly to <a