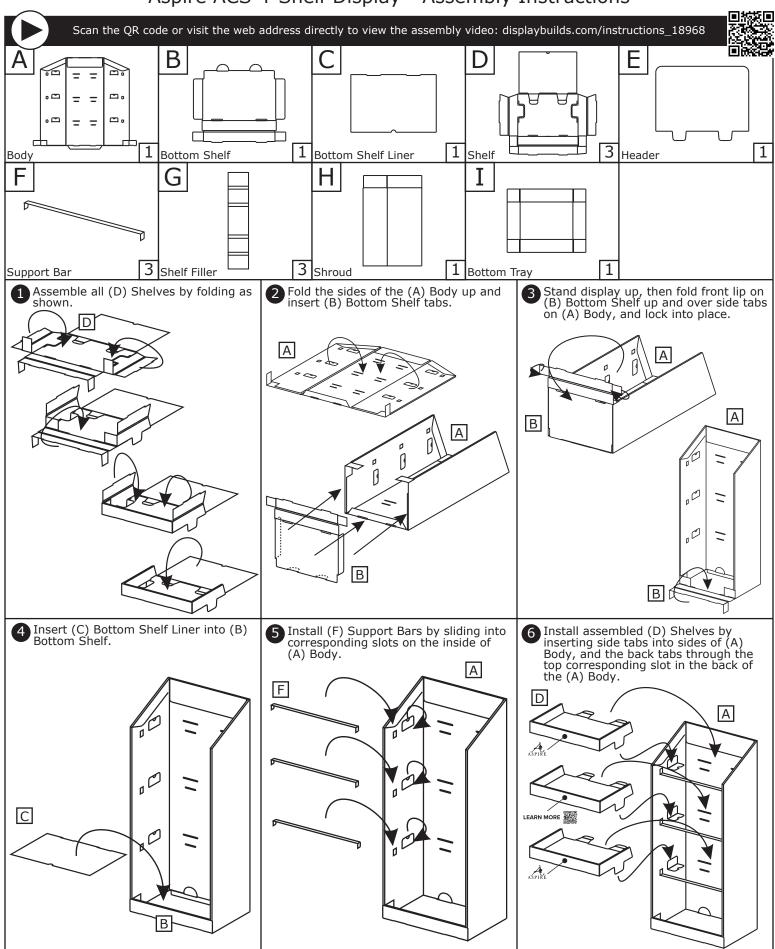

## Aspire ACS 4-Shelf Display - Assembly Instructions

- 1. <u>DO NOT</u> discard the box or original packaging. In the case of damaged goods caused by shipping, photo evidence will be required.
- 2. Take photos of the box & markings. A photo of the markings (text) on the side of the box is required for all cases in which a replacement part is needed. This helps to identify the item number and ensures the correct parts are pulled.