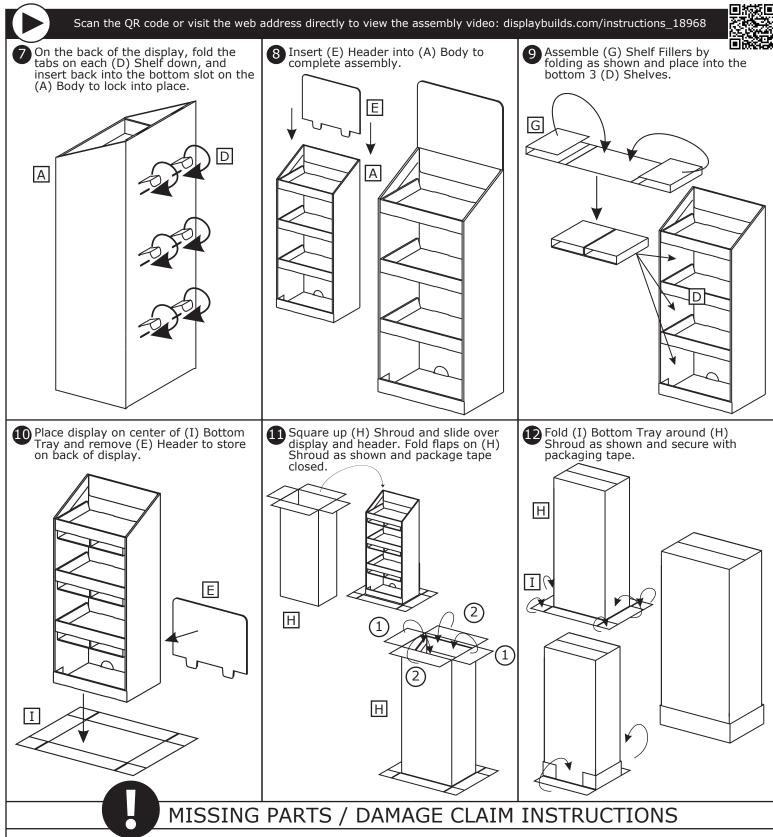

## Aspire ACS 4-Shelf Display - Assembly Instructions

- 1. <u>DO NOT</u> discard the box or original packaging. In the case of damaged goods caused by shipping, photo evidence will be required.
- 2. Take photos of the box & markings. A photo of the markings (text) on the side of the box is required for all cases in which a replacement part is needed. This helps to identify the item number and ensures the correct parts are pulled.