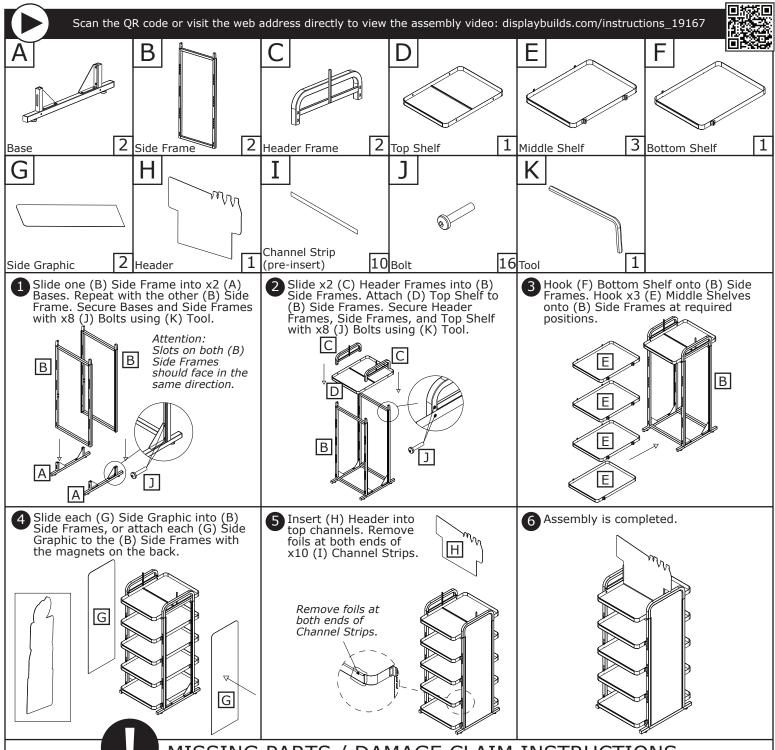

## KDP DG 20oz Rack (Large) - Assembly Instructions



MISSING PARTS / DAMAGE CLAIM INSTRUCTIONS

1. DO NOT discard the box or original packaging.

In the case of damaged goods caused by shipping, photo evidence will be required.

2. Take photos of the box & markings.

A photo of the markings (text) on the side of the box is required for all cases in which a replacement part is needed. This helps to identify the item number and ensures the correct parts are pulled.

3. Take photos of damage (if applicable).

A photo of the damaged part(s) is always required to file a claim and expediently process the replacement part. Please make sure you keep the box even if it is damaged.

4. Send an email with the images requested.

Email a description of the claim along with the images required above at displaybuilds.com/contact or directly to <a href="h