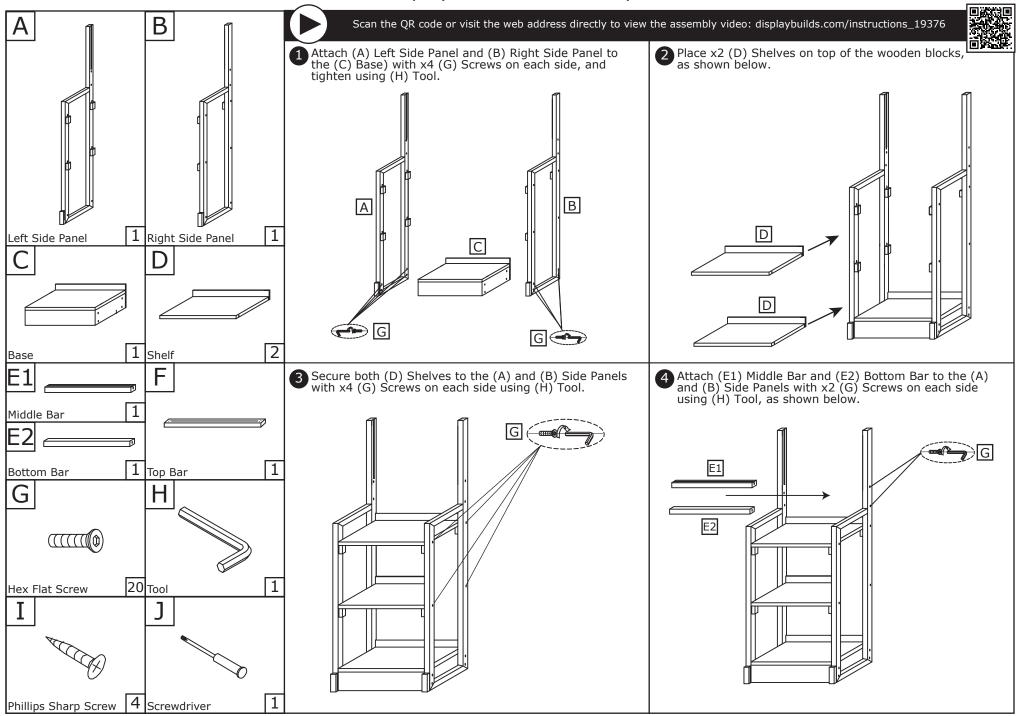

## Bottle Shelf Display / Blank - Assembly Instructions



## Bottle Shelf Display / Blank - Assembly Instructions



- 1. DO NOT discard the box or original packaging.
  - In the case of damaged goods caused by shipping, photo evidence will be required.
- 2. Take photos of the box & markings.

A photo of the markings (text) on the side of the box is required for all cases in which a replacement part is needed. This helps to identify the item number and ensures the correct parts are pulled.

MISSING PARTS / DAMAGE CLAIM INSTRUCTIONS

3. Take photos of damage (if applicable).

A photo of the damaged part(s) is always required to file a claim and expediently process the replacement part. Please make sure you keep the box even if it is damaged.

4. Send an email with the images requested.

Email a description of the claim along with the images requ