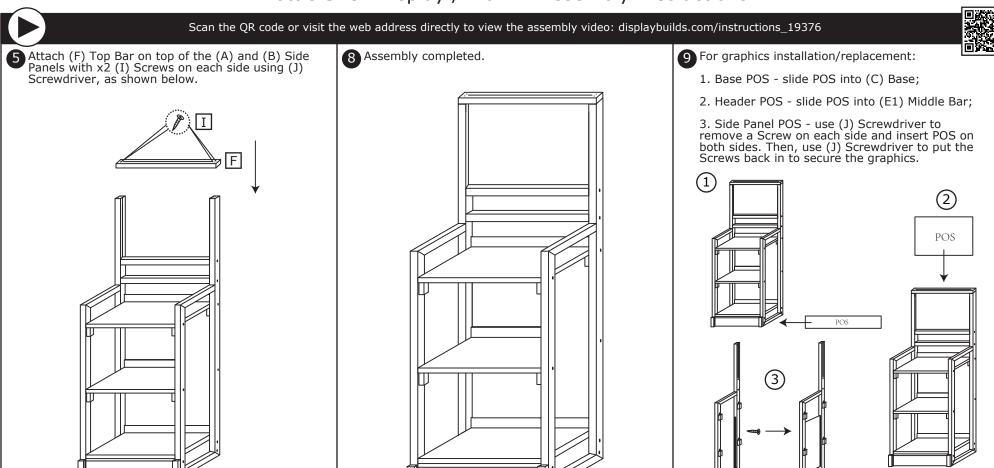

## Bottle Shelf Display / Blank - Assembly Instructions



## Bottle Shelf Display / Blank - Assembly Instructions



- 1. DO NOT discard the box or original packaging.
  - In the case of damaged goods caused by shipping, photo evidence will be required.
- 2. Take photos of the box & markings.

A photo of the markings (text) on the side of the box is required for all cases in which a replacement part is needed. This helps to identify the item number and ensures the correct parts are pulled.

MISSING PARTS / DAMAGE CLAIM INSTRUCTIONS

3. Take photos of damage (if applicable).

A photo of the damaged part(s) is always required to file a claim and expediently process the replacement part. Please make sure you keep the box even if it is damaged.

4. Send an email with the images requested.

Email a description of the claim along with the images required above at displaybuilds.com/contact or directly to help