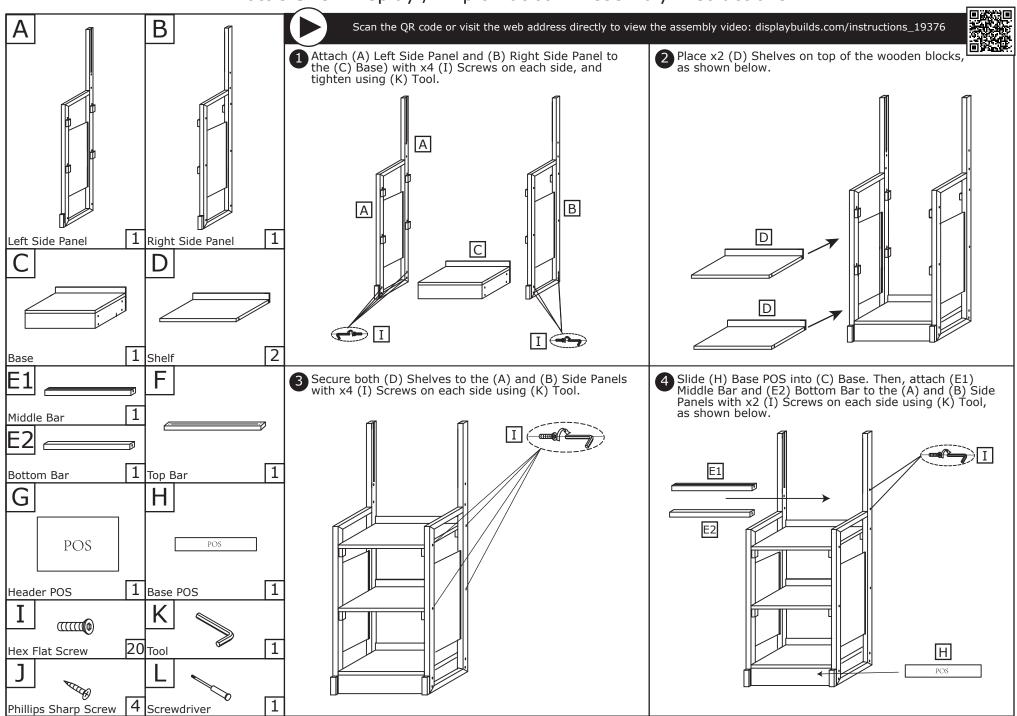

## Bottle Shelf Display / 'Diplomatico' - Assembly Instructions

For customer service or parts, please call our toll free number 1-866-308-8368 or email help@displaybuilds.com.

JOB 19376

Bottle Shelf Display / 'Diplomatico' - Assembly Instructions