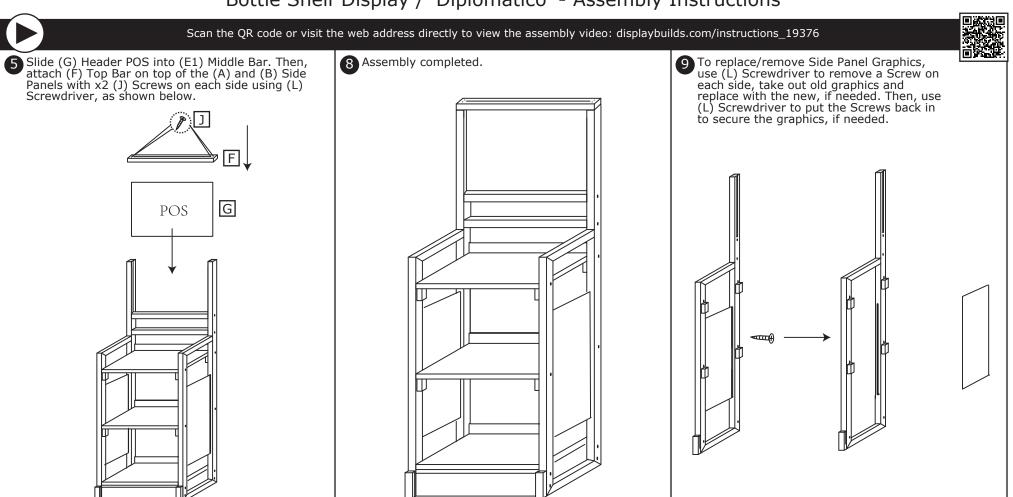

## Bottle Shelf Display / 'Diplomatico' - Assembly Instructions

For customer service or parts, please call our toll free number 1-866-308-8368 or email help@displaybuilds.com.

JOB 19376

Bottle Shelf Display / 'Diplomatico' - Assembly Instructions