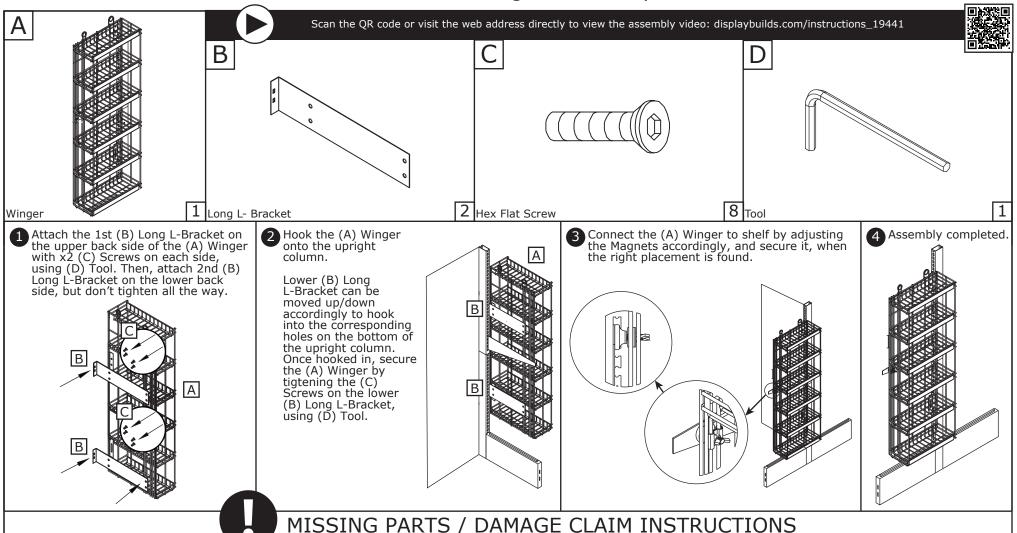

## KDP FD Hawaiian Punch Winger - Assembly Instructions



1. DO NOT discard the box or original packaging.

In the case of damaged goods caused by shipping, photo evidence will be required.

2. Take photos of the box & markings.

A photo of the markings (text) on the side of the box is required for all cases in which a replacement part is needed. This helps to identify the item number and ensures the correct parts are pulled.

3. Take photos of damage (if applicable).

A photo of the damaged part(s) is always required to file a claim and expediently process the replacement part. Please make sure you keep the box even if it is damaged.

4. Send an email with the images requested.

Email a description of the claim along with the images required above at displaybuilds.com/contact or directly to help@displaybuilds.com. Call our toll-free number 1-8