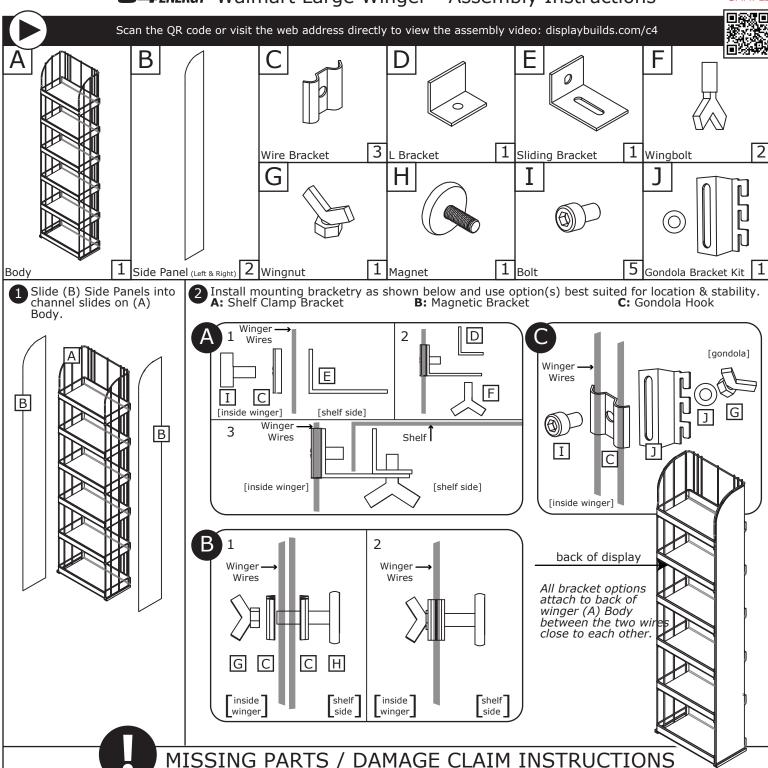

1. DO NOT discard the box or original packaging.

In the case of damaged goods caused by shipping, photo evidence will be required.

2. Take photos of the box & markings.

A photo of the markings (text) on the side of the box is required for all cases in which a replacement part is needed. This helps to identify the item number and ensures the correct parts are pulled.

3. Take photos of damage (if applicable).

A photo of the damaged part(s) is always required to file a claim and expediently process the replacement part. Please make sure you keep the box even if it is damaged.

4. Send an email with the images requested.

Email a description of the claim along with the images required above at displaybuilds.com/contact or directly to <a href="https://help@displaybuilds.com">help@display