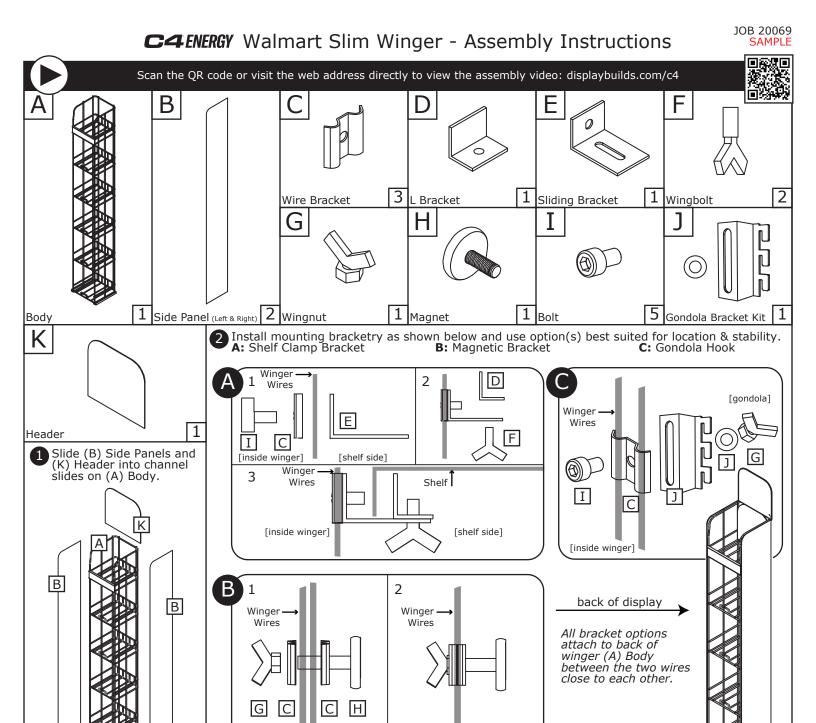

1. DO NOT discard the box or original packaging.

inside

In the case of damaged goods caused by shipping, photo evidence will be required.

shelf

side

2. Take photos of the box & markings.

A photo of the markings (text) on the side of the box is required for all cases in which a replacement part is needed. This helps to identify the item number and ensures the correct parts are pulled.

inside

MISSING PARTS / DAMAGE CLAIM INSTRUCTIONS

shelf

3. Take photos of damage (if applicable).

A photo of the damaged part(s) is always required to file a claim and expediently process the replacement part. Please make sure you keep the box even if it is damaged.

4. Send an email with the images requested.

Email a description of the claim along with the images required above at displaybuilds.c